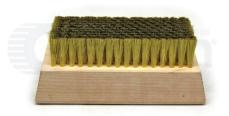

## 0.005" Brass Bristle, 4-1/4" x 2-1/2" Wood Block Brush

Part Number: G1308B

EA109BE-16

## Catalog Page # 10 >

Small easy-grip block brush with 0.005" brass bristle and a rectangular hardwood block handle. This multipurpose brush has a10 x 16 row configuration, with a 3/4" trim, and a brush face of 3-7/8" x 2-1/4". Wood block handle is 4-1/4" x 2-1/2".Traditionally used by professional printers and graphic artists. Very effective at safely cleaning, polishing and deburring easilyscratched areas. For a finer brass bristle wood block brush see part **# G1308B003**.

## **SPECIFICATIONS**

| Fill Material:     |  |  |  |
|--------------------|--|--|--|
| Brass              |  |  |  |
| Block Material:    |  |  |  |
| Wood               |  |  |  |
| Brush Face Length: |  |  |  |
| 3-7/8"             |  |  |  |
| Brush Face Width:  |  |  |  |
| 2-1/4"             |  |  |  |
| Trim:              |  |  |  |
| 3/4"               |  |  |  |
| Rows:              |  |  |  |
| 10 x 16            |  |  |  |
| Block Length:      |  |  |  |
| 4-1/4"             |  |  |  |
| Block Width:       |  |  |  |
| 2-1/2"             |  |  |  |
| Bristle Diameter:  |  |  |  |
| 0.005"             |  |  |  |
|                    |  |  |  |