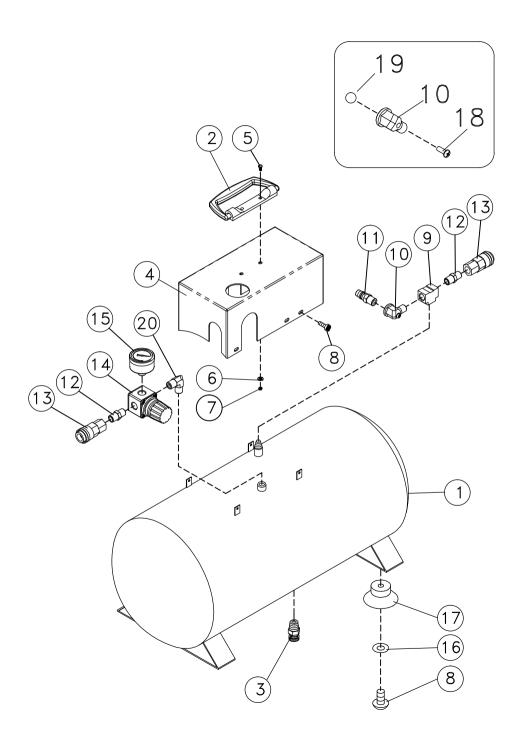

## SPARE PARTS LIST INDEX: LAT25

| REF.<br>NO. | DESCRIPTION              | QTY |           |
|-------------|--------------------------|-----|-----------|
| 1           | Air tank                 | 1   | 401057–07 |
| 2           | Handle set covre         | 1   | 435004    |
| 3           | Drank cock               | 1   | 406001    |
| 4           | Tank cover               | 1   | 455005-11 |
| 5           | Handle set nut           | 2   | 361001    |
| 6           | Spring washer            | 2   | 382002    |
| 7           | Handle set nut           | 2   | 371002    |
| 8           | Tank cover set bolt      | 8   | 353024    |
| 9           | Brass three way plpe     | 1   | 443001    |
| 10          | Elbow                    | 1   | 151251    |
| 11          | Quick coupler            | 1   | 447004    |
| 12          | Nipple                   | 2   | 441001    |
| 13          | Quick coupler (female)   | 2   | 447023    |
| 14          | Regulator valve          | 1   | 410030    |
| 15          | Pressure gauge           | 1   | 411012-1  |
| 16          | Plate washer             | 4   | 381021    |
| 17          | Tank feet rubber packing | 4   | F134–JP34 |
| 18          | Round-head bolt          | 1   | 353020    |
| 19          | Ball valve               | 1   | 440001    |
| 20          | Elbow                    | 1   | 151210    |