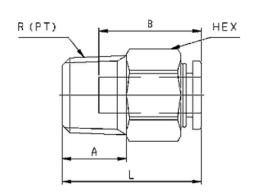

## ステンレス製ワンタッチジョイントZA ハーフユニオン ZAH・エルボユニオン ZAL

ハーフユニオン Male Connector ZAH

| ン           | 型番<br>Model No. | 適用チューブ外径 <i>φ</i><br>Applicable Tube<br>O.D. | 接続ねじ<br>Connecting Screw<br>R(PT), M | HEX | Ĺ    | Α  | В    | 最小穴径<br>Minimum<br>opening | 質量<br>(g)<br>Mass |
|-------------|-----------------|----------------------------------------------|--------------------------------------|-----|------|----|------|----------------------------|-------------------|
|             | ZAH-045M        |                                              | M5×0.8                               | 10  | 21.5 | 4  | 16   | 2.5                        | 6.6               |
| EA140HR-41  | ZAH-041         | 4                                            | 1/8                                  | 10  | 20.5 | 8  | 16   | 2.5                        | 7.8               |
| EA140HR-42  | ZAH-042         |                                              | 1/4                                  | 14  | 19.5 | 11 | 16   | 2.5                        | 14.5              |
|             | ZAH-065M        |                                              | M5×0.8                               | 12  | 23   | 4  | 17.5 | 2.5                        | 8.5               |
| EA140HR-61  | ZAH-061         |                                              | 1/8                                  | 12  | 23   | 8  | 17.5 | 4                          | 9.4               |
| EA140HR-62  | ZAH-062         | 6                                            | 1/4                                  | 14  | 23.5 | 11 | 17.5 | 4                          | 16.9              |
| EA140HR-63  | ZAH-063         |                                              | 3/8                                  | 17  | 21.5 | 12 | 17.5 | 4                          | 25                |
|             | ZAH-081         |                                              | 1/8                                  | 14  | 28   | 8  | 19   | 5                          | 15.8              |
| EA140HR-82  | ZAH-082         | 8                                            | 1/4                                  | 14  | 27   | 11 | 19   | 6                          | 16                |
| EA140HR-83  | ZAH-083         |                                              | 3/8                                  | 17  | 22.5 | 12 | 19   | 6                          | 22.4              |
|             | ZAH-101 ※       |                                              | 1/8                                  | 17  | 31   | 8  | 21.5 | 5                          | 24.5              |
| EA140HR-102 | ZAH-102         | 10                                           | 1/4                                  | 17  | 32.5 | 11 | 21.5 | 8                          | 26.1              |
| EA140HR-103 | ZAH-103         | 10                                           | 3/8                                  | 17  | 28.5 | 12 | 21.5 | 8                          | 25.8              |
| EA140HR-104 | ZAH-104         |                                              | 1/2                                  | 22  | 26.5 | 15 | 21.5 | 8                          | 45.4              |
|             | ZAH-122 ※       |                                              | 1/4                                  | 19  | 35.5 | 11 | 23   | 8                          | 34                |
| EA140HR-123 | ZAH-123         | 12                                           | 3/8                                  | 19  | 30.5 | 12 | 23   | 10                         | 34                |
| EA140HR-124 | ZAH-124         |                                              | 1/2                                  | 22  | 29.5 | 15 | 23   | 10                         | 46.8              |
|             |                 |                                              |                                      |     |      |    |      |                            |                   |