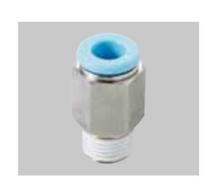

## ステンレス製ワンタッチジョイントZA ハーフユニオン ZAH・エルボユニオン ZAL

ハーフユニオン Male Connector ZAH

| ン           | 型番<br>Model No. | 適用チューブ外径 <i>φ</i><br>Applicable Tube<br>O.D. | 接続ねじ<br>Connecting Screw<br>R(PT), M | HEX | Ĺ    | Α  | В    | 最小穴径<br>Minimum<br>opening | 質量<br>(g)<br>Mass |
|-------------|-----------------|----------------------------------------------|--------------------------------------|-----|------|----|------|----------------------------|-------------------|
|             | ZAH-045M        |                                              | M5×0.8                               | 10  | 21.5 | 4  | 16   | 2.5                        | 6.6               |
| EA140HR-41  | ZAH-041         | 4                                            | 1/8                                  | 10  | 20.5 | 8  | 16   | 2.5                        | 7.8               |
| EA140HR-42  | ZAH-042         |                                              | 1/4                                  | 14  | 19.5 | 11 | 16   | 2.5                        | 14.5              |
|             | ZAH-065M        |                                              | M5×0.8                               | 12  | 23   | 4  | 17.5 | 2.5                        | 8.5               |
| EA140HR-61  | ZAH-061         |                                              | 1/8                                  | 12  | 23   | 8  | 17.5 | 4                          | 9.4               |
| EA140HR-62  | ZAH-062         | 6                                            | 1/4                                  | 14  | 23.5 | 11 | 17.5 | 4                          | 16.9              |
| EA140HR-63  | ZAH-063         |                                              | 3/8                                  | 17  | 21.5 | 12 | 17.5 | 4                          | 25                |
|             | ZAH-081         |                                              | 1/8                                  | 14  | 28   | 8  | 19   | 5                          | 15.8              |
| EA140HR-82  | ZAH-082         | 8                                            | 1/4                                  | 14  | 27   | 11 | 19   | 6                          | 16                |
| EA140HR-83  | ZAH-083         |                                              | 3/8                                  | 17  | 22.5 | 12 | 19   | 6                          | 22.4              |
|             | ZAH-101 ※       |                                              | 1/8                                  | 17  | 31   | 8  | 21.5 | 5                          | 24.5              |
| EA140HR-102 | ZAH-102         | 10                                           | 1/4                                  | 17  | 32.5 | 11 | 21.5 | 8                          | 26.1              |
| EA140HR-103 | ZAH-103         | 10                                           | 3/8                                  | 17  | 28.5 | 12 | 21.5 | 8                          | 25.8              |
| EA140HR-104 | ZAH-104         |                                              | 1/2                                  | 22  | 26.5 | 15 | 21.5 | 8                          | 45.4              |
|             | ZAH-122 ※       |                                              | 1/4                                  | 19  | 35.5 | 11 | 23   | 8                          | 34                |
| EA140HR-123 | ZAH-123         | 12                                           | 3/8                                  | 19  | 30.5 | 12 | 23   | 10                         | 34                |
| EA140HR-124 | ZAH-124         |                                              | 1/2                                  | 22  | 29.5 | 15 | 23   | 10                         | 46.8              |
|             |                 |                                              |                                      |     |      |    |      |                            |                   |