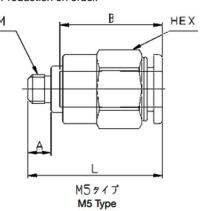

## ステンレス製ワンタッチジョイントZA ハーフユニオン ZAH・エルボユニオン ZAL

ハーフユニオン Male Connector ZAH

| ン           | 型番<br>Model No. | 適用チューブ外径 <i>φ</i><br>Applicable Tube<br>O.D. | 接続ねじ<br>Connecting Screw<br>R(PT), M | HEX | Ĺ    | Α  | В    | 最小穴径<br>Minimum<br>opening | 質量<br>(g)<br>Mass |
|-------------|-----------------|----------------------------------------------|--------------------------------------|-----|------|----|------|----------------------------|-------------------|
|             | ZAH-045M        |                                              | M5×0.8                               | 10  | 21.5 | 4  | 16   | 2.5                        | 6.6               |
| EA140HR-41  | ZAH-041         | 4                                            | 1/8                                  | 10  | 20.5 | 8  | 16   | 2.5                        | 7.8               |
| EA140HR-42  | ZAH-042         |                                              | 1/4                                  | 14  | 19.5 | 11 | 16   | 2.5                        | 14.5              |
|             | ZAH-065M        |                                              | M5×0.8                               | 12  | 23   | 4  | 17.5 | 2.5                        | 8.5               |
| EA140HR-61  | ZAH-061         |                                              | 1/8                                  | 12  | 23   | 8  | 17.5 | 4                          | 9.4               |
| EA140HR-62  | ZAH-062         | 6                                            | 1/4                                  | 14  | 23.5 | 11 | 17.5 | 4                          | 16.9              |
| EA140HR-63  | ZAH-063         |                                              | 3/8                                  | 17  | 21.5 | 12 | 17.5 | 4                          | 25                |
|             | ZAH-081         |                                              | 1/8                                  | 14  | 28   | 8  | 19   | 5                          | 15.8              |
| EA140HR-82  | ZAH-082         | 8                                            | 1/4                                  | 14  | 27   | 11 | 19   | 6                          | 16                |
| EA140HR-83  | ZAH-083         |                                              | 3/8                                  | 17  | 22.5 | 12 | 19   | 6                          | 22.4              |
|             | ZAH-101 ※       |                                              | 1/8                                  | 17  | 31   | 8  | 21.5 | 5                          | 24.5              |
| EA140HR-102 | ZAH-102         | 10                                           | 1/4                                  | 17  | 32.5 | 11 | 21.5 | 8                          | 26.1              |
| EA140HR-103 | ZAH-103         | 10                                           | 3/8                                  | 17  | 28.5 | 12 | 21.5 | 8                          | 25.8              |
| EA140HR-104 | ZAH-104         |                                              | 1/2                                  | 22  | 26.5 | 15 | 21.5 | 8                          | 45.4              |
|             | ZAH-122 ※       |                                              | 1/4                                  | 19  | 35.5 | 11 | 23   | 8                          | 34                |
| EA140HR-123 | ZAH-123         | 12                                           | 3/8                                  | 19  | 30.5 | 12 | 23   | 10                         | 34                |
| EA140HR-124 | ZAH-124         |                                              | 1/2                                  | 22  | 29.5 | 15 | 23   | 10                         | 46.8              |
|             |                 |                                              |                                      |     |      |    |      |                            |                   |