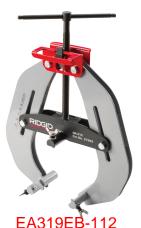

## Quickly set-up and align pipe from 2 to 12 inches with the new RIDGID® Quick-Acting Pipe Welding Clamps

- Quick release for fast adjustment and alignment on varying pipe sizes
- Integrated carrying handle for easy setup and mobility from pipe to pipe
- Size gauge allows adjustment of clamp near the desired pipe size
- · Heavy-duty steel construction built to withstand rugged job site applications
- Spring-loaded winged set screws for precision 3 point alignment
- ACME threaded screw transmits ample clamp force
- Two sizes: 2"–6" and 4¹/₂"–12"

## **SPECIFICATIONS**

|             | 27.01022.00           | 27.00.022 1.12       |  |
|-------------|-----------------------|----------------------|--|
| CATALOG NO. | 57258                 | 57263                |  |
| MODEL       | QA-206                | QA-412               |  |
| CAPACITY    | 2"-6"                 | 4.5"-12"             |  |
| SIZE        | 8.5" x 12.75" x 4.25" | 13.75" x 18" x 4.25" |  |
| WEIGHT      | 11.25 lbs (5.1 kg)    | 17.20 lbs (7.8 kg)   |  |

## **ORDER INFORMATION**

| CATALOG | DESCRIPTION                      | SHIP W | EIGHT |
|---------|----------------------------------|--------|-------|
| NO.     |                                  | (lb.)  | (kg)  |
| 57258   | 2"-6" Quick-Acting Pipe Clamp    | 12.25  | 5.6   |
| 57263   | 4.5"-12" Quick-Acting Pipe Clamp | 19.00  | 8.6   |