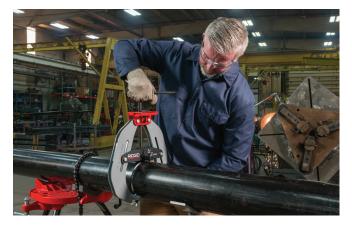

## **Quick-Acting Pipe Welding Clamp**

## Quickly set-up and align pipe from 2 to 12 inches with the new RIDGID® Quick-Acting Pipe Welding Clamps

- Quick release for fast adjustment and alignment on varying pipe sizes
- Integrated carrying handle for easy setup and mobility from pipe to pipe
- Size gauge allows adjustment of clamp near the desired pipe size
- · Heavy-duty steel construction built to withstand rugged job site applications
- Spring-loaded winged set screws for precision 3 point alignment
- ACME threaded screw transmits ample clamp force
- Two sizes: 2"–6" and 4¹/₂"–12"