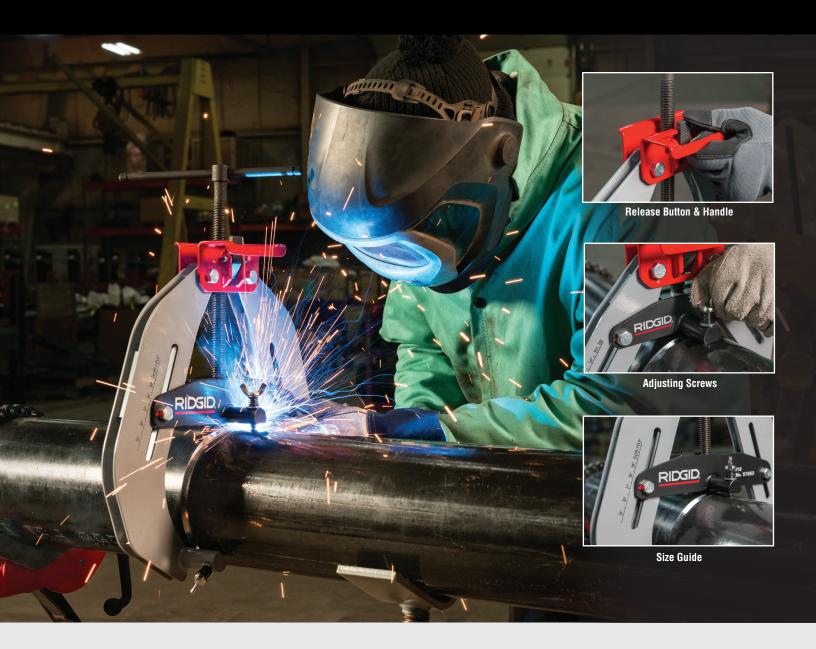

## **Quick-Acting Pipe Welding Clamp**

## Quickly set-up and align pipe from 2 to 12 inches with the new RIDGID® Quick-Acting Pipe Welding Clamps

- Quick release for fast adjustment and alignment on varying pipe sizes
- Integrated carrying handle for easy setup and mobility from pipe to pipe
- Size gauge allows adjustment of clamp near the desired pipe size
- · Heavy-duty steel construction built to withstand rugged job site applications
- Spring-loaded winged set screws for precision 3 point alignment
- ACME threaded screw transmits ample clamp force
- Two sizes: 2"–6" and 4¹/₂"–12"