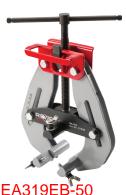

## Quickly set-up and align pipe from 2 to 12 inches with the new RIDGID® Quick-Acting Pipe Welding Clamps

- Quick release for fast adjustment and alignment on varying pipe sizes
- Integrated carrying handle for easy setup and mobility from pipe to pipe
- Size gauge allows adjustment of clamp near the desired pipe size
- · Heavy-duty steel construction built to withstand rugged job site applications
- Spring-loaded winged set screws for precision 3 point alignment
- ACME threaded screw transmits ample clamp force
- Two sizes: 2"–6" and 4¹/₂"–12"

## **SPECIFICATIONS**

|             | 27.01022.00           | 27.00.022 1.12       |  |
|-------------|-----------------------|----------------------|--|
| CATALOG NO. | 57258                 | 57263                |  |
| MODEL       | QA-206                | QA-412               |  |
| CAPACITY    | 2"-6"                 | 4.5"-12"             |  |
| SIZE        | 8.5" x 12.75" x 4.25" | 13.75" x 18" x 4.25" |  |
| WEIGHT      | 11.25 lbs (5.1 kg)    | 17.20 lbs (7.8 kg)   |  |

## **ORDER INFORMATION**

| CATALOG | DESCRIPTION                      | SHIP W | EIGHT |
|---------|----------------------------------|--------|-------|
| NO.     |                                  | (lb.)  | (kg)  |
| 57258   | 2"-6" Quick-Acting Pipe Clamp    | 12.25  | 5.6   |
| 57263   | 4.5"-12" Quick-Acting Pipe Clamp | 19.00  | 8.6   |