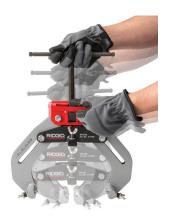

## Quickly set-up and align pipe from 2 to 12 inches with the new RIDGID® Quick-Acting Pipe Welding Clamps

- Quick release for fast adjustment and alignment on varying pipe sizes
- Integrated carrying handle for easy setup and mobility from pipe to pipe
- Size gauge allows adjustment of clamp near the desired pipe size
- · Heavy-duty steel construction built to withstand rugged job site applications
- Spring-loaded winged set screws for precision 3 point alignment
- ACME threaded screw transmits ample clamp force
- Two sizes: 2"–6" and 4¹/₂"–12"