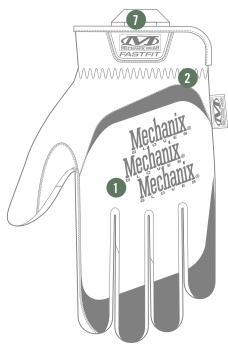

## **ELASTIC CUFF**

Stretch elastic provides a seamless fit to your wrist with easy on and off flexibility.

#### **FEATURES**

- Form-fitting TrekDry® provides evaporative cooling in the field.
- 2. Stretch-elastic cuffs provide a secure fit to your wrist.
- 3. Anatomically designed two-piece palm eliminates material bunching.
- Pinched fingertip construction improves fingertip strength and durability.
- 0.6mm synthetic leather provides high-dexterity protection.
- Fully touchscreen capable palm technology keeps you connected.
- 7. Nylon carrier loops.