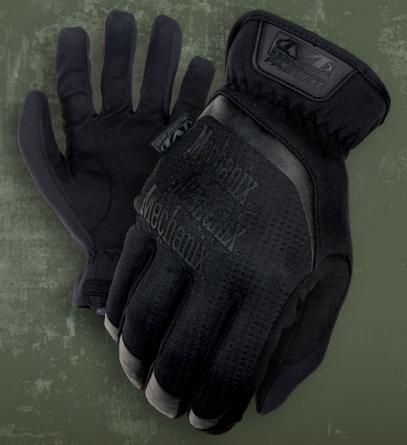

### **TACTICAL HAND PROTECTION**

The next generation of FastFit tactical gloves are here. Take control with high-dexterity 0.6mm synthetic leather and stay connected with full touchscreen technology in the palm of your hands. The FastFit delivers an unmatched fit with TrekDry™ evaporative cooling, and rugged carrier loops for storage in the field.

#### **HIGH DEXTERITY**

High-dexterity 0.6mm synthetic leather infused with touchscreen technology.