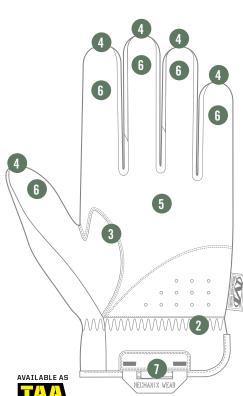

#### **FEATURES**

- Form-fitting TrekDry® provides evaporative cooling in the field.
- 2. Stretch-elastic cuffs provide a secure fit to your wrist.
- 3. Anatomically designed two-piece palm eliminates material bunching.
- Pinched fingertip construction improves fingertip strength and durability.
- 0.6mm synthetic leather provides high-dexterity protection.
- Fully touchscreen capable palm technology keeps you connected.
- 7. Nylon carrier loops.