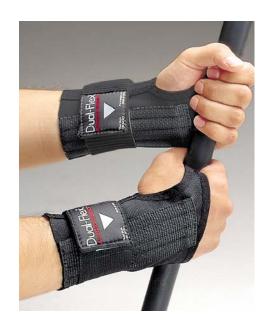

# **GENERAL DESCRIPTION:**

The Allegro Dual Flex offers firm support limit flexion (downward) and extension (upward) movement and encourages natural wrist position. The adjustable straps wrap completely wrap around the wrist to provide added support. Fits both right and left hands. Available in Black. Sold as each.