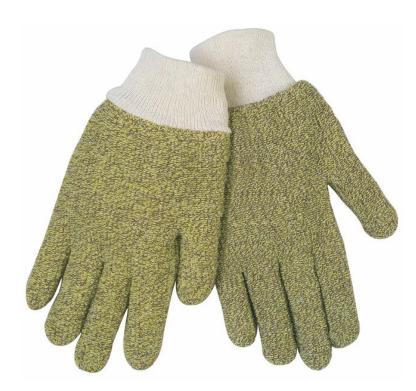

## **PRODUCT DESCRIPTION:**

MCR Safety's Kevlar® /Cotton blended gloves are an excellent choice for those applications where your need cool light cut protection. The loop out terry material is super comfortable and breathable and the knit wrist adds yet more comfort for all day wear.

### FEATURES:

- Made with DuPont<sup>™</sup> Kevlar® fibers
- Regular weight Kevlar® /cotton blend
- Comfortable knit wrist
- Cool and easy to wear

#### TECHNICAL DATA FOR: 9430KM

Material Group Product Type Glove Size Gauge Material Strings String Knit Large 7 Gauge Kevlar Cotton Blend ANSI Cut ANSI Contact Heat ANSI Cut A2 Level 4 (Applications less than 500 degrees F)