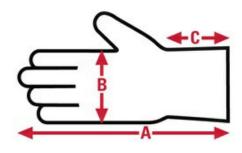

## 9312 Specification Sheet

| Item No: | Size: | A: | B: | C:  | Case Weight | UOM Weight |
|----------|-------|----|----|-----|-------------|------------|
|          |       |    |    |     |             |            |
| 9312     | N/A   | 0  | 0  | N/A | 1.812 lb.   | 0.302      |