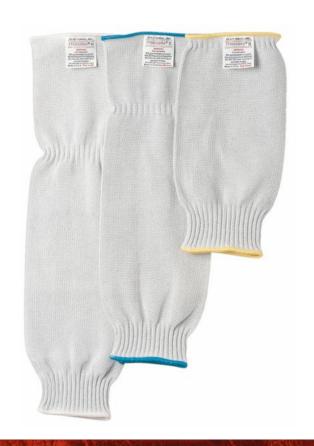

## **PRODUCT DESCRIPTION:**

Steelcore® II sleeves provide ultimate protection from cuts. Strands of stainless steel wrapped with polyester fiber add strength and comfort to this cut resistant offering. The 9312 sleeves are made with FDA accepted material for use in food processing applications. Can be laundered without shrinkage. Polybagged by the each.

## **FEATURES:**

- 7 Gauge regular weight stainless steel wrapped in polyester
- 12 inch sleeve
- Made with FDA accepted material for use in food processing

Assembly Line Production, Carpentry, Canning, Construction, Demolition, Farming, Food service, Janitorial, Salvage, Sheet metal industry

## **TECHNICAL DATA FOR: 9312**

Material GroupStringsOverall Length12 in.Gauge7 GaugeANSI CutANSI Cut A8MaterialSteelcore

Made In Mexico

MCR Safety - 1255 Schilling Blvd. W. - Collierville, TN 38017 - USA
Phone: 901-795-5810 - Toll Free: 800-955-6887 - Fax: 800-999-3908 - Web: www.mcrsafety.com
©2019 MCR Safety - All Rights Reserved