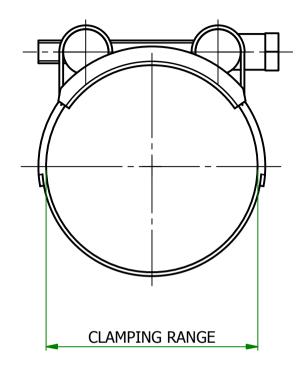

ORG.SCALE 1:1

MATERIAL ST. STEEL

1TEM No. 600482

TITLE

T-BOLT CLAMP

DWG.No.

SR6101

SUE No.