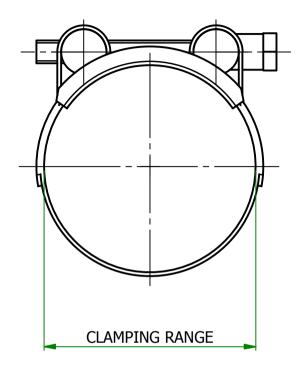

ORG.SCALE 1:1

MATERIAL ST. STEEL

1TEM No. 600483

TITLE

T-BOLT CLAMP

DWG.No.

SR6101

1