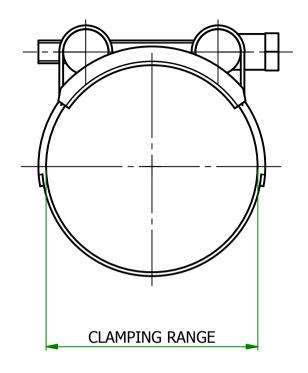

ORG.SCALE 1:1

MATERIAL ST. STEEL

1TEM No. 600488

TITLE

T-BOLT CLAMP

DWG.No.

SR6101

1