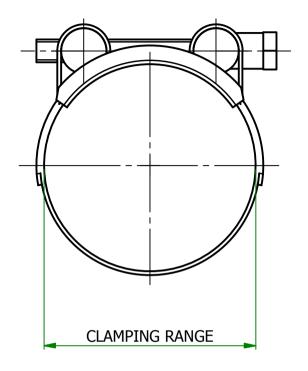

1:1

MATERIAL ST. STEEL

ITEM No. 600491

TITLE

T-BOLT CLAMP

DWG.No.

SR6101

1