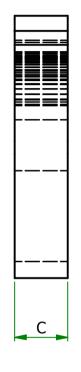

## UNCONTROLLED

| Item         | Colour | Α   | В    | С |
|--------------|--------|-----|------|---|
| 135010359902 | BLACK  | 9.2 | 10.5 | 5 |