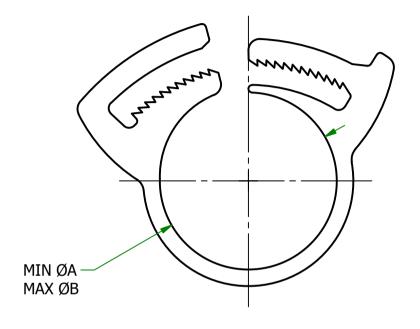

## UNCONTROLLED

| Item         | Colour | Α   | В    | С |
|--------------|--------|-----|------|---|
| 135010359902 | BLACK  | 9.2 | 10.5 | 5 |

MATERIAL NYLON

135010359902

TITLE

HOSE CLAMPS

DWG.No.

1

SR1934