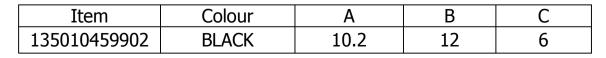

| UNLESS OTHERWISE STATED                                 |      |                                                               |                                                                    |                        |                                                           |
|---------------------------------------------------------|------|---------------------------------------------------------------|--------------------------------------------------------------------|------------------------|-----------------------------------------------------------|
| ALL DIMENSIONS IN mm                                    |      |                                                               |                                                                    | DO NOT SCALE           |                                                           |
| LINEAR TOLERANCE                                        |      |                                                               |                                                                    | THIRD ANGLE PROJECTION |                                                           |
| <u>SIZE</u><br>D-10mm<br>10-30mm<br>30-50mm<br>50-100mm | ±0.5 | (0.0)<br>$\pm 0.15$<br>$\pm 0.20$<br>$\pm 0.30$<br>$\pm 0.50$ | (0.00)<br>$\pm 0.10$<br>$\pm 0.15$<br>$\pm 0.20$<br>$\pm 0.25$     | ¢                      |                                                           |
| 100-200mm<br>200-300mm<br>300-500mm<br>+500mm           | ±1.5 | ±0.80<br>±1.20                                                | $\pm 0.23$<br>$\pm 0.40$<br>$\pm 0.80$<br>$\pm 1.00$<br>$\pm 1.50$ | UNSPECIFIE             | OLERANCE ±0.5 DEGREES<br>D RADII 0.25mm<br>LE 0.5 DEGREES |
| ORG.SCALE                                               | 2:1  |                                                               |                                                                    |                        |                                                           |
| MATERIAL NYLON                                          |      |                                                               |                                                                    |                        |                                                           |
| ™™ 135010459902                                         |      |                                                               |                                                                    |                        |                                                           |
| HOSE CLAMPS                                             |      |                                                               |                                                                    |                        |                                                           |
| SR1934                                                  |      |                                                               |                                                                    |                        | ISSUE No.<br>1                                            |