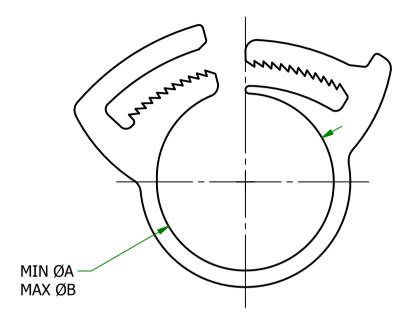

| UNLESS OTHERWISE STATED                                 |      |                                                               |                                                                    |                        |                                                           |
|---------------------------------------------------------|------|---------------------------------------------------------------|--------------------------------------------------------------------|------------------------|-----------------------------------------------------------|
| ALL DIMENSIONS IN mm                                    |      |                                                               |                                                                    | DO NOT SCALE           |                                                           |
| LINEAR TOLERANCE                                        |      |                                                               |                                                                    | THIRD ANGLE PROJECTION |                                                           |
| <u>SIZE</u><br>D-10mm<br>10-30mm<br>30-50mm<br>50-100mm | ±0.5 | (0.0)<br>$\pm 0.15$<br>$\pm 0.20$<br>$\pm 0.30$<br>$\pm 0.50$ | (0.00)<br>$\pm 0.10$<br>$\pm 0.15$<br>$\pm 0.20$<br>$\pm 0.25$     | ¢                      |                                                           |
| 100-200mm<br>200-300mm<br>300-500mm<br>+500mm           | ±1.5 | ±0.80<br>±1.20                                                | $\pm 0.23$<br>$\pm 0.40$<br>$\pm 0.80$<br>$\pm 1.00$<br>$\pm 1.50$ | UNSPECIFIE             | OLERANCE ±0.5 DEGREES<br>D RADII 0.25mm<br>LE 0.5 DEGREES |
| ORG.SCALE                                               | 2:1  |                                                               |                                                                    |                        |                                                           |
| MATERIAL NYLON                                          |      |                                                               |                                                                    |                        |                                                           |
| ™™ 135010459902                                         |      |                                                               |                                                                    |                        |                                                           |
| HOSE CLAMPS                                             |      |                                                               |                                                                    |                        |                                                           |
| SR1934                                                  |      |                                                               |                                                                    |                        | ISSUE No.<br>1                                            |