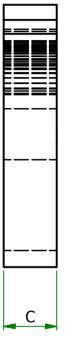

| Item         | Colour | A    | В    | С |
|--------------|--------|------|------|---|
| 135010959902 | BLACK  | 18.2 | 20.5 | 7 |

COMPONENTS

| UNLESS OTHERWISE STATED                      |                                                                                                                                |                                                                    |                        |                                                             |  |  |  |
|----------------------------------------------|--------------------------------------------------------------------------------------------------------------------------------|--------------------------------------------------------------------|------------------------|-------------------------------------------------------------|--|--|--|
| ALL DIMENSIONS IN mm                         |                                                                                                                                |                                                                    | DO NOT SCALE           |                                                             |  |  |  |
| LINEAR TOLERANCE                             |                                                                                                                                |                                                                    | THIRD ANGLE PROJECTION |                                                             |  |  |  |
| 10-30mm ±(<br>30-50mm ±(                     | $ \begin{array}{r}     \hline     0.5 \\     \pm 0.15 \\     0.5 \\     \pm 0.20 \\     0.5 \\     \pm 0.30 \\   \end{array} $ | (0.00)<br>$\pm 0.10$<br>$\pm 0.15$<br>$\pm 0.20$<br>$\pm 0.25$     | Ó                      |                                                             |  |  |  |
| 100-200mm ±1<br>200-300mm ±2<br>300-500mm ±3 | $\begin{array}{rrrr} 0.8 & \pm 0.50 \\ 1.5 & \pm 0.80 \\ 2.0 & \pm 1.20 \\ 3.0 & \pm 2.00 \\ 5.0 & \pm 3.00 \end{array}$       | $\pm 0.25$<br>$\pm 0.40$<br>$\pm 0.80$<br>$\pm 1.00$<br>$\pm 1.50$ | UNSPECIFIE             | OLERANCE ±0.5 DEGREES<br>ED RADII 0.25mm<br>iLE 0.5 DEGREES |  |  |  |
| DRG.SCALE 2:                                 | 1                                                                                                                              |                                                                    |                        |                                                             |  |  |  |
| MATERIAL NYLON                               |                                                                                                                                |                                                                    |                        |                                                             |  |  |  |
| тем №. 135010959902                          |                                                                                                                                |                                                                    |                        |                                                             |  |  |  |
| HOSE CLAMPS                                  |                                                                                                                                |                                                                    |                        |                                                             |  |  |  |
| DWG.No.                                      | R193                                                                                                                           | 34                                                                 |                        | ISSUE No.<br>1                                              |  |  |  |