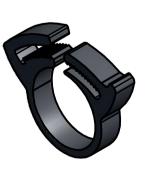

| UNLESS OTHERWISE STATED                      |                                                                                                                                |                                                                    |                        |                                                             |  |  |  |
|----------------------------------------------|--------------------------------------------------------------------------------------------------------------------------------|--------------------------------------------------------------------|------------------------|-------------------------------------------------------------|--|--|--|
| ALL DIMENSIONS IN mm                         |                                                                                                                                |                                                                    | DO NOT SCALE           |                                                             |  |  |  |
| LINEAR TOLERANCE                             |                                                                                                                                |                                                                    | THIRD ANGLE PROJECTION |                                                             |  |  |  |
| 10-30mm ±(<br>30-50mm ±(                     | $ \begin{array}{r}     \hline     0.5 \\     \pm 0.15 \\     0.5 \\     \pm 0.20 \\     0.5 \\     \pm 0.30 \\   \end{array} $ | (0.00)<br>$\pm 0.10$<br>$\pm 0.15$<br>$\pm 0.20$<br>$\pm 0.25$     | Ó                      |                                                             |  |  |  |
| 100-200mm ±1<br>200-300mm ±2<br>300-500mm ±3 | $\begin{array}{rrrr} 0.8 & \pm 0.50 \\ 1.5 & \pm 0.80 \\ 2.0 & \pm 1.20 \\ 3.0 & \pm 2.00 \\ 5.0 & \pm 3.00 \end{array}$       | $\pm 0.25$<br>$\pm 0.40$<br>$\pm 0.80$<br>$\pm 1.00$<br>$\pm 1.50$ | UNSPECIFIE             | OLERANCE ±0.5 DEGREES<br>ED RADII 0.25mm<br>iLE 0.5 DEGREES |  |  |  |
| DRG.SCALE 2:                                 | 1                                                                                                                              |                                                                    |                        |                                                             |  |  |  |
| MATERIAL NYLON                               |                                                                                                                                |                                                                    |                        |                                                             |  |  |  |
| тем №. 135010959902                          |                                                                                                                                |                                                                    |                        |                                                             |  |  |  |
| HOSE CLAMPS                                  |                                                                                                                                |                                                                    |                        |                                                             |  |  |  |
| DWG.No.                                      | R193                                                                                                                           | 34                                                                 |                        | ISSUE No.<br>1                                              |  |  |  |