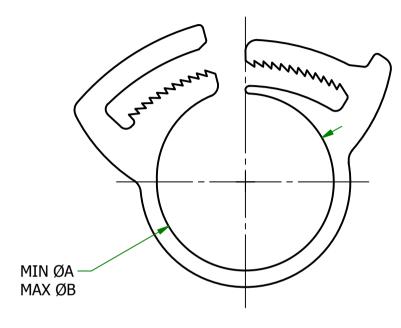

| Item         | Colour | A    | В    | С |
|--------------|--------|------|------|---|
| 135010959902 | BLACK  | 18.2 | 20.5 | 7 |

COMPONENTS

| UNLESS OTHERWISE STATED                      |                                                                                                                                |                                                                    |                        |                                                             |  |  |  |
|----------------------------------------------|--------------------------------------------------------------------------------------------------------------------------------|--------------------------------------------------------------------|------------------------|-------------------------------------------------------------|--|--|--|
| ALL DIMENSIONS IN mm                         |                                                                                                                                |                                                                    | DO NOT SCALE           |                                                             |  |  |  |
| LINEAR TOLERANCE                             |                                                                                                                                |                                                                    | THIRD ANGLE PROJECTION |                                                             |  |  |  |
| 10-30mm ±(<br>30-50mm ±(                     | $ \begin{array}{r}     \hline     0.5 \\     \pm 0.15 \\     0.5 \\     \pm 0.20 \\     0.5 \\     \pm 0.30 \\   \end{array} $ | (0.00)<br>$\pm 0.10$<br>$\pm 0.15$<br>$\pm 0.20$<br>$\pm 0.25$     | Ó                      |                                                             |  |  |  |
| 100-200mm ±1<br>200-300mm ±2<br>300-500mm ±3 | $\begin{array}{rrrr} 0.8 & \pm 0.50 \\ 1.5 & \pm 0.80 \\ 2.0 & \pm 1.20 \\ 3.0 & \pm 2.00 \\ 5.0 & \pm 3.00 \end{array}$       | $\pm 0.25$<br>$\pm 0.40$<br>$\pm 0.80$<br>$\pm 1.00$<br>$\pm 1.50$ | UNSPECIFIE             | OLERANCE ±0.5 DEGREES<br>ED RADII 0.25mm<br>iLE 0.5 DEGREES |  |  |  |
| DRG.SCALE 2:                                 | 1                                                                                                                              |                                                                    |                        |                                                             |  |  |  |
| MATERIAL NYLON                               |                                                                                                                                |                                                                    |                        |                                                             |  |  |  |
| тем №. 135010959902                          |                                                                                                                                |                                                                    |                        |                                                             |  |  |  |
| HOSE CLAMPS                                  |                                                                                                                                |                                                                    |                        |                                                             |  |  |  |
| DWG.No.                                      | R193                                                                                                                           | 34                                                                 |                        | ISSUE No.<br>1                                              |  |  |  |