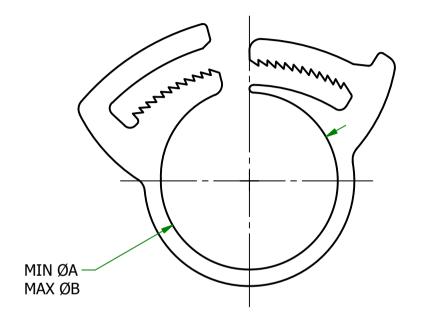

## UNCONTROLLED

| Item         | Colour | Α    | В    | С   |
|--------------|--------|------|------|-----|
| 135011459902 | BLACK  | 29.5 | 32.5 | 7.5 |

MATERIAL NYLON

135011459902

TITLE

HOSE CLAMPS

DWG.No. SR1934

1