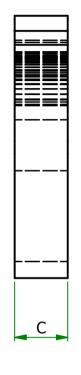

## UNCONTROLLED

| Item         | Colour | Α    | В    | С   |
|--------------|--------|------|------|-----|
| 135011459902 | BLACK  | 29.5 | 32.5 | 7.5 |