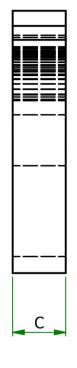

## UNCONTROLLED

| Item         | Colour | Α  | В    | С |
|--------------|--------|----|------|---|
| 135011759902 | BLACK  | 38 | 41.5 | 8 |

MATERIAL NYLON

135011759902

TITLE

HOSE CLAMPS

DWG.No. SR1934

ISSUE No.