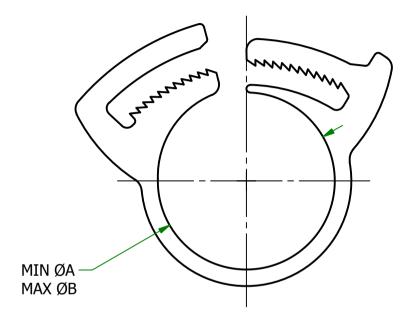

## UNCONTROLLED

| Item         | Colour | Α  | В    | С |
|--------------|--------|----|------|---|
| 135011759902 | BLACK  | 38 | 41.5 | 8 |

MATERIAL NYLON

135011759902

TITLE

HOSE CLAMPS

DWG.No. SR1934

ISSUE No.