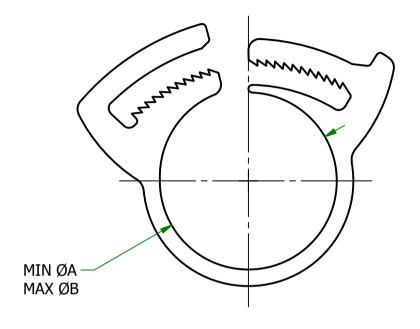

## UNCONTROLLED

| Item         | Colour | Α  | В  | С |
|--------------|--------|----|----|---|
| 135012659902 | BLACK  | 70 | 75 | 8 |