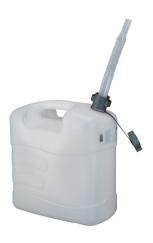

## Water can-20 I

PE-with flexible spout

Item number: 21 157

**EAN:** 4103810211577

Discount group: A

Technical data

Capacity (I): 20

Material jerrycan: HDPE (high density polyethylene)

Colour of can: white, transparent

Material jerrycan locking cap and

adapter: Polypropylene

Material discharge spout and fixation

strap: LDPE (polyethylene of low density)

Colour of locking cap, fixation strap and

adapter: steel-grey, RAL 7011
Colour discharge spout: white, transparent

Length of discharge tube (mm): 245
Diameter discharge spout outside (mm): 20
Height (mm): 431
Base LxB (mm): 383 x 203
Weight (kg): 0,97

## Specification

- Flexible discharge spout with integral ventilation
- Spout is stored inside jerrycan
- · Cover cap is secured against loss with flexible band
- With EAN bar code