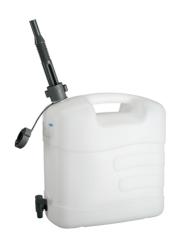

## Water can-20 I-PE

drain cock + flexible spout

Item number: 21 167 952 EAN: 4103810426193

Discount group:

Technical data

Capacity (I):

Material jerrycan and discharge spout: HDPE (high density polyethylene)

Material jerrycan locking cap and

adapter: Polypropylene

Material discharge spout and fixation

strap: LDPE (polyethylene of low density) Colour of can: white, transparent

Colour of locking cap, fixation strap,

adapter and discharge tap: steel-grey, RAL 7011 Colour discharge spout: white, transparent

Length of discharge tube (mm): 245 Diameter discharge spout outside (mm): 20 Height (mm): 408 Base LxB (mm): 416 x 203 0,99 Weight (kg):

## Specification

- With detachable tap, easy to clean
- Flexible discharge spout with integral ventilation
- Spout is stored inside jerrycan
- Cover cap is secured against loss with flexible band
- With EAN bar code