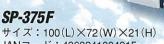

Display

**SP-375W** EA508KD-43 サイズ:100(L)×72(W)×21(H) JANコード:4963241004908 仕切板:4枚付

ディスプレイ付

小さいスペースを効果的に演出! 売れる店づくりをご提案します。

EA508KD-41 SP-375F

サイズ:100(L)×72(W)×21(H JANコード:4963241004915

**SP-750F** サイズ:145(L)×100(W)×21(H) JANコード:4963241004939 EA508KD-42 SP-750F