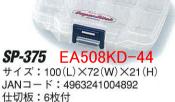

Display

**SP-375W** EA508KD-43 サイズ:100(L)×72(W)×21(H) JANコード:4963241004908 仕切板:4枚付

ディスプレイ付

小さいスペースを効果的に演出! 売れる店づくりをご提案します。

EA508KD-41 SP-375F

サイズ:100(L)×72(W)×21(H JANコード:4963241004915

**SP-750F** サイズ:145(L)×100(W)×21(H) JANコード:4963241004939 EA508KD-42 SP-750F