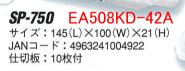

Display

**SP-375W** EA508KD-43 サイズ:100(L)×72(W)×21(H) JANコード:4963241004908 仕切板:4枚付

ディスプレイ付

小さいスペースを効果的に演出! 売れる店づくりをご提案します。

EA508KD-41 SP-375F

サイズ:100(L)×72(W)×21(H JANコード:4963241004915

**SP-750F** サイズ:145(L)×100(W)×21(H) JANコード:4963241004939 EA508KD-42 SP-750F