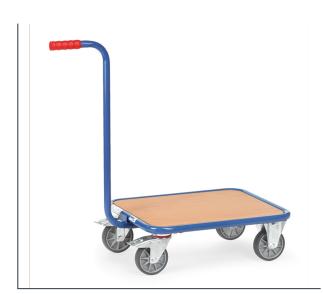

## **Product data sheet**

Article no.: 1161 Dolly with gooseneck handle

Made of tubular steel welded and powder coated, blue RAL 5007, with wooden platform, handles bolted on. 2 swivel castors and 2 fixed-wheel castors. Wheels with TPE tyres, hubs with precision deep grove ball bearing. Swivel castors with wheel locks, according to the European Standard EN 1757-3 (safety of platform trolleys).