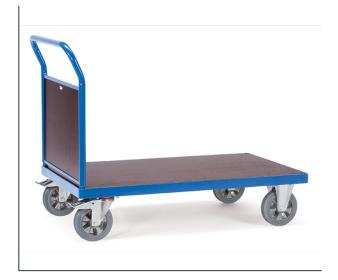

## **Product data sheet**

Article no.: 12512 Panelled end platform cart

**Transport equipment** 

Modular System: The Super-Multivario-Transporter is especially designed for heavy loads. High-quality elasticated solid-rubber wheels and hubs with ball bearings guarantee an extreme manoeuvrability and a smooth run. Steel tube and sectional steel welded, powder coated, blue RAL 5007. Platforms and 1 end made of antislip waterproof plywood boards (insert type of board). 2 swivel and 2 fixed-wheel castors, elasticated solid rubber tyres, blue-grey "trackless", hubs with ball bearings. Swivel castors with wheel locks, according to the European Standard EN 1757-3 (safety of platform trolleys).