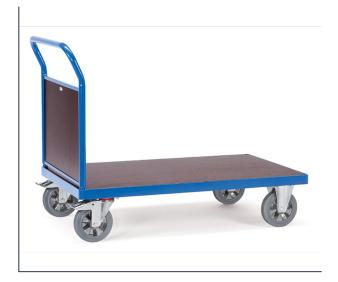

## **Product data sheet**

Article no.: 12513 Panelled end platform cart

**Transport equipment** 

Modular System: The Super-Multivario-Transporter is especially designed for heavy loads. High-quality elasticated solid-rubber wheels and hubs with ball bearings guarantee an extreme manoeuvrability and a smooth run. Steel tube and sectional steel welded, powder coated, blue RAL 5007. Platforms and 1 end made of antislip waterproof plywood boards (insert type of board). 2 swivel and 2 fixed-wheel castors, elasticated solid rubber tyres, blue-grey "trackless", hubs with ball bearings. Swivel castors with wheel locks, according to the European Standard EN 1757-3 (safety of platform trolleys).

## **Technical Details:**

| Total load capacity (kg)        | 1200                           |
|---------------------------------|--------------------------------|
| Length of usable platform (mm)  | 1200                           |
| Width of usable platform (mm)   | 800                            |
| Height of loading platform (mm) | 283                            |
| Total length (mm)               | 1355                           |
| Total width (mm)                | 800                            |
| Total height (mm)               | 283                            |
| Tyres                           | Elastic solid rubber blue grey |
| Wheel size (mm)                 | 200 x 50                       |
| Weight (kg)                     | 52                             |
| Country of origin               | Germany                        |
| Warranty (years)                | 10                             |
| Customs tariff number           | 87168000                       |
| GTIN                            | 4017976125138                  |