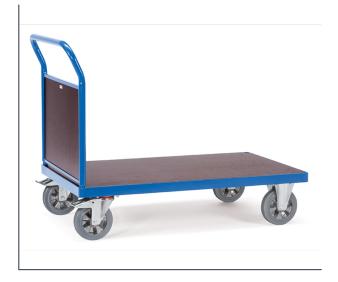

## **Product data sheet**

Article no.: 12515 Panelled end platform cart

**Transport equipment** 

Modular System: The Super-Multivario-Transporter is especially designed for heavy loads. High-quality elasticated solid-rubber wheels and hubs with ball bearings guarantee an extreme manoeuvrability and a smooth run. Steel tube and sectional steel welded, powder coated, blue RAL 5007. Platforms and 1 end made of antislip waterproof plywood boards (insert type of board). 2 swivel and 2 fixed-wheel castors, elasticated solid rubber tyres, blue-grey "trackless", hubs with ball bearings. Swivel castors with wheel locks, according to the European Standard EN 1757-3 (safety of platform trolleys).

## **Technical Details:**

| Total load capacity (kg)        | 1200                           |
|---------------------------------|--------------------------------|
| Length of usable platform (mm)  | 1600                           |
| Width of usable platform (mm)   | 800                            |
| Height of loading platform (mm) | 283                            |
| Total length (mm)               | 1755                           |
| Total width (mm)                | 800                            |
| Total height (mm)               | 283                            |
| Tyres                           | Elastic solid rubber blue grey |
| Wheel size (mm)                 | 200 x 50                       |
| Weight (kg)                     | 64                             |
| Country of origin               | Germany                        |
| Warranty (years)                | 10                             |
| Customs tariff number           | 87168000                       |
| GTIN                            | 4017976125152                  |