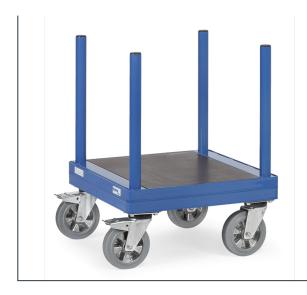

## **Product data sheet**

Article no.: 2110 Trolley for long goods

**Transport equipment** 

Sectional steel, with insertable tubular steel stanchions, powder coated, blue RAL 5007. Wooden platform proof to water. Heavy duty castor wheels, elasticated solid rubber tyres, blue-grey "trackless" hubs with ball bearings. 2 swivel castors with wheel lock. Clear width between stanchions 510 mm.

## **Technical Details:**

| Total load capacity (kg)        | 1500                                |
|---------------------------------|-------------------------------------|
| Height of loading platform (mm) | 338                                 |
| Total length (mm)               | 700                                 |
| Total width (mm)                | 700                                 |
| Total height (mm)               | 895                                 |
| Tyres                           | Elastic solid rubber blue grey      |
| Wheel size (mm)                 | 200 x 50                            |
| Note                            | useable length of stanchions 550 mm |
| Weight (kg)                     | 61                                  |
| Country of origin               | Germany                             |
| Warranty (years)                | 10                                  |
| Customs tariff number           | 73269098                            |
| GTIN                            | 4017976021102                       |