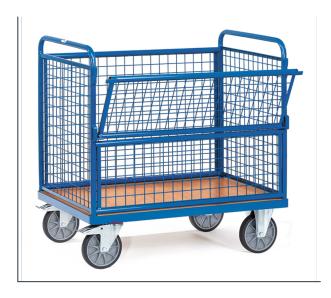

## **Product data sheet**

Article no.: 2773 Wire cage cart

## **Transport equipment**

Tubular steel and profile steel welded, powder coated blue RAL 5007. Platform made of derived timber material board, surface beech grain. Wire cage cart with tubular steel superstructure, wire lattice 50 x 50 x 4 mm, welded. Bolted modular version, powder-coated. Useful height: 700 mm. 2 swivel and 2 fixed-wheel castors, TPE tyres, hubs with groove ball bearing. Swivel castors with wheel locks, according to the European Standard EN 1757-3 (safety of platform trolleys).

## **Technical Details:**

| Total load capacity (kg)        | 600           |
|---------------------------------|---------------|
| Length of usable platform (mm)  | 1200          |
| Width of usable platform (mm)   | 800           |
| Height of loading platform (mm) | 700           |
| Total length (mm)               | 1260          |
| Total width (mm)                | 815           |
| Total height (mm)               | 1069          |
| Tyres                           | TPE           |
| Wheel size (mm)                 | 200 x 40      |
| Weight (kg)                     | 60            |
| Country of origin               | Germany       |
| Warranty (years)                | 10            |
| Customs tariff number           | 87168000      |
| GTIN                            | 4017976027739 |