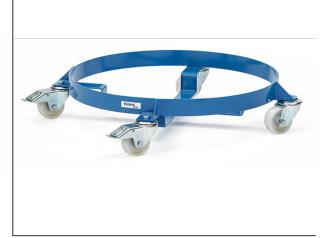

## **Product data sheet**

Article no.: 1360 Drum dolly

For upright transport of 60 litre or 200 litre steel drums. Welded steel construction, powder coated, blue RAL 5007. Interior-Ø 610 mm. 4 swivel castors, 2 with wheel lock. Wheels made of polyamide. Hubs with glide bearing.