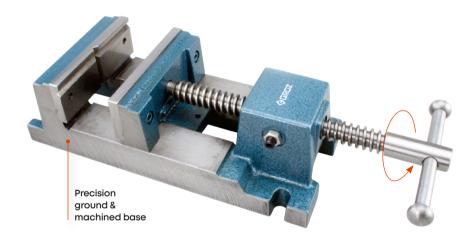

## Rapid Action Drill Press Vice

**RAV** 

Manufactured from graded cast iron for extra strength and durability

Precision ground base

Precision ground vice sides at accurate right angles to base makes these vices usable on sides too

\* Best Seller

Rapid action mechanism
– A simple half turn of the spindle in anti-clockwise direction activates the mechanism- A very useful feature in repetitive work situations for holding different size jobs