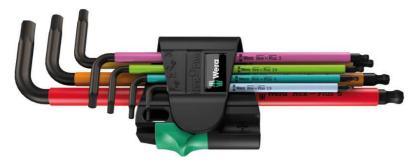

## 950 SPKL/7B SM Multicolour Magnetic L-key set, metric, BlackLaser, 7 pieces L-key set, metric, BlackLaser

EAN 4013288183750 Dimension: 178x76x25 mm

Code: 05022534001 Weight: 204,7 g
Article-No. Country of origin: CZ

Customs tariff no.: 82054000

- L-keys for hexagonal socket screws
- Hex-Plus allows socket head screws to live longer
- L-keys are quickly to hand thanks to their size markings
- Wear-resistant size marking
- Wear-resistant clip material for enhanced durability

L-keys with thermoplastic sleeve (SPKL) out of easy-to-grip circular material. The sleeve ensures that work is pleasant and easy on the fingers even at low temperatures. All L-keys are quickly to hand thanks to their colour coding and size markings. The wear-resistant clip material ensures secure storage of the L-keys as well as simple removal. For hexagonal socket screws.