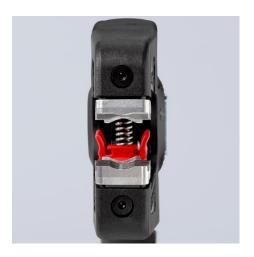

## **KNIPEX** Quality – Made in Germany

Semi-circular grooved holding clamp for better grip that holds practically any insulation material securely in place For special requirements, such as particularly hard or soft insulation materials, optimum fine adjustments can be

For special requirements, such as particularly hard or soft insulation materials, optimum fine adjustments can be made using the adjusting wheel with its tactile locking positions

With cable cutter on the top side for up to 16 mm²