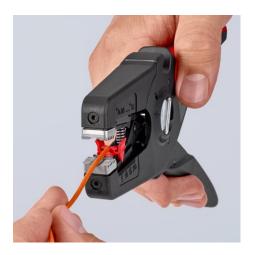

### **KNIPEX PreciStrip16**

**Automatic Insulation Stripper** 

Properly stripped away: with deft precision, strip everything from very fine to thick cables with stranded or solid conductors

- Simple, precise stripping of fine wires and solid round cables with a wide capacity range from 0.08 to 16 mm² with only one pair of pliers
- Good grip provided by semi-circular grooved metal holding clamps; exact cut thanks to parabolic stripping blade
- A patented automatism regulates the depth of the cut; the neutral point of the automatism can be adjusted in fine steps in special operating conditions (insulation material, temperature)
- With adjustable length stop for precision work repeated accurately each time
- Inscription area for customisation
- Comfortable operation with ergonomic dual-component handle
- With tether attachment point, suitable for KNIPEX Tethered Tools accessories
- Easily replaceable blade cassette