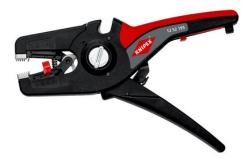

### **KNIPEX PreciStrip16**

**Automatic Insulation Stripper** 

Properly stripped away: with deft precision, strip everything from very fine to thick cables with stranded or solid conductors

- Simple, precise stripping of fine wires and solid round cables with a wide capacity range from 0.08 to 16 mm² with only one pair of pliers
- Good grip provided by semi-circular grooved metal holding clamps; exact cut thanks to parabolic stripping blade
- A patented automatism regulates the depth of the cut; the neutral point of the automatism can be adjusted in fine steps in special operating conditions (insulation material, temperature)
- With adjustable length stop for precision work repeated accurately each time
- Inscription area for customisation
- Comfortable operation with ergonomic dual-component handle
- With tether attachment point, suitable for KNIPEX Tethered Tools accessories
- Easily replaceable blade cassette