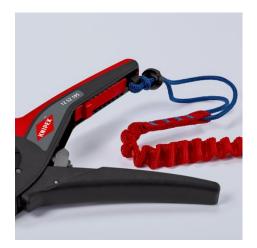

### **KNIPEX PreciStrip16**

**Automatic Insulation Stripper** 

Properly stripped away: with deft precision, strip everything from very fine to thick cables with stranded or solid conductors

- Simple, precise stripping of fine wires and solid round cables with a wide capacity range from 0.08 to 16 mm² with only one pair of pliers
- Good grip provided by semi-circular grooved metal holding clamps; exact cut thanks to parabolic stripping blade
- A patented automatism regulates the depth of the cut; the neutral point of the automatism can be adjusted in fine steps in special operating conditions (insulation material, temperature)
- With adjustable length stop for precision work repeated accurately each time
- Inscription area for customisation
- Comfortable operation with ergonomic dual-component handle
- With tether attachment point, suitable for KNIPEX Tethered Tools accessories
- Easily replaceable blade cassette