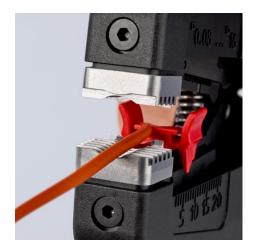

## **KNIPEX** Quality – Made in Germany

Semi-circular grooved holding clamp for better grip that holds practically any insulation material securely in place For special requirements, such as particularly hard or soft insulation materials, optimum fine adjustments can be

For special requirements, such as particularly hard or soft insulation materials, optimum fine adjustments can be made using the adjusting wheel with its tactile locking positions

With cable cutter on the top side for up to 16 mm²