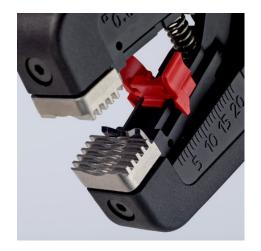

## **KNIPEX** Quality – Made in Germany

Semi-circular grooved holding clamp for better grip that holds practically any insulation material securely in place For special requirements, such as particularly hard or soft insulation materials, optimum fine adjustments can be