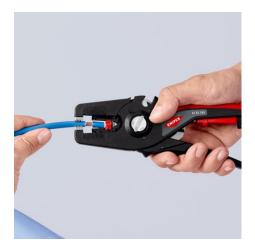

### **KNIPEX PreciStrip16**

**Automatic Insulation Stripper** 

Properly stripped away: with deft precision, strip everything from very fine to thick cables with stranded or solid conductors

- Simple, precise stripping of fine wires and solid round cables with a wide capacity range from 0.08 to 16 mm² with only one pair of pliers
- Good grip provided by semi-circular grooved metal holding clamps; exact cut thanks to parabolic stripping blade
- A patented automatism regulates the depth of the cut; the neutral point of the automatism can be adjusted in fine steps in special operating conditions (insulation material, temperature)
- With adjustable length stop for precision work repeated accurately each time
- Inscription area for customisation
- Comfortable operation with ergonomic dual-component handle
- With tether attachment point, suitable for KNIPEX Tethered Tools accessories
- Easily replaceable blade cassette

## **KNIPEX** Quality – Made in Germany

Semi-circular grooved holding clamp for better grip that holds practically any insulation material securely in place For special requirements, such as particularly hard or soft insulation materials, optimum fine adjustments can be