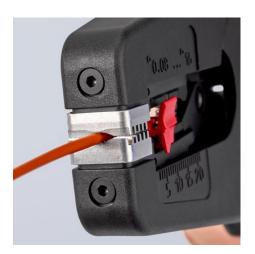

## **KNIPEX** Quality – Made in Germany

Semi-circular grooved holding clamp for better grip that holds practically any insulation material securely in place For special requirements, such as particularly hard or soft insulation materials, optimum fine adjustments can be

For special requirements, such as particularly hard or soft insulation materials, optimum fine adjustments can be made using the adjusting wheel with its tactile locking positions

With cable cutter on the top side for up to 16 mm²