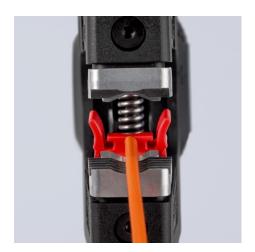

## **KNIPEX** Quality – Made in Germany

Semi-circular grooved holding clamp for better grip that holds practically any insulation material securely in place For special requirements, such as particularly hard or soft insulation materials, optimum fine adjustments can be

For special requirements, such as particularly hard or soft insulation materials, optimum fine adjustments can be made using the adjusting wheel with its tactile locking positions

With cable cutter on the top side for up to 16 mm²