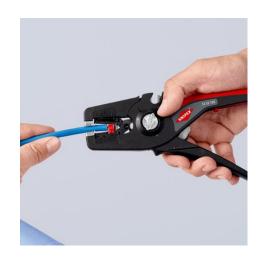

### **KNIPEX PreciStrip16**

**Automatic Insulation Stripper** 

Properly stripped away: with deft precision, strip everything from very fine to thick cables with stranded or solid conductors

- Simple, precise stripping of fine wires and solid round cables with a wide capacity range from 0.08 to 16 mm² with only one pair of pliers
- Good grip provided by semi-circular grooved metal holding clamps; exact cut thanks to parabolic stripping blade
- A patented automatism regulates the depth of the cut; the neutral point of the automatism can be adjusted in fine steps in special operating conditions (insulation material, temperature)
- With adjustable length stop for precision work repeated accurately each time
- Inscription area for customisation
- Comfortable operation with ergonomic dual-component handle
- With tether attachment point, suitable for KNIPEX Tethered Tools accessories
- Easily replaceable blade cassette