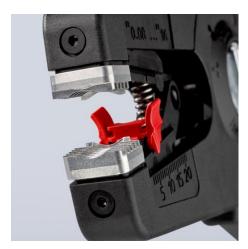

## **KNIPEX** Quality – Made in Germany

Semi-circular grooved holding clamp for better grip that holds practically any insulation material securely in place For special requirements, such as particularly hard or soft insulation materials, optimum fine adjustments can be

For special requirements, such as particularly hard or soft insulation materials, optimum fine adjustments can be made using the adjusting wheel with its tactile locking positions

With cable cutter on the top side for up to 16 mm²