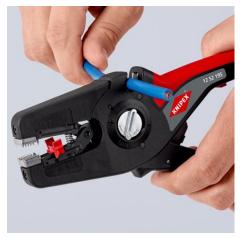

### **KNIPEX PreciStrip16**

**Automatic Insulation Stripper** 

Properly stripped away: with deft precision, strip everything from very fine to thick cables with stranded or solid conductors

- Simple, precise stripping of fine wires and solid round cables with a wide capacity range from 0.08 to 16 mm² with only one pair of pliers
- Good grip provided by semi-circular grooved metal holding clamps; exact cut thanks to parabolic stripping blade
- A patented automatism regulates the depth of the cut; the neutral point of the automatism can be adjusted in fine steps in special operating conditions (insulation material, temperature)
- With adjustable length stop for precision work repeated accurately each time
- Inscription area for customisation
- Comfortable operation with ergonomic dual-component handle
- With tether attachment point, suitable for KNIPEX Tethered Tools accessories
- Easily replaceable blade cassette