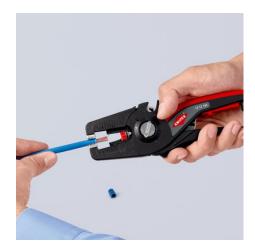

### **KNIPEX PreciStrip16**

**Automatic Insulation Stripper** 

Properly stripped away: with deft precision, strip everything from very fine to thick cables with stranded or solid conductors

- Simple, precise stripping of fine wires and solid round cables with a wide capacity range from 0.08 to 16 mm² with only one pair of pliers
- Good grip provided by semi-circular grooved metal holding clamps; exact cut thanks to parabolic stripping blade
- A patented automatism regulates the depth of the cut; the neutral point of the automatism can be adjusted in fine steps in special operating conditions (insulation material, temperature)
- With adjustable length stop for precision work repeated accurately each time
- Inscription area for customisation
- Comfortable operation with ergonomic dual-component handle
- With tether attachment point, suitable for KNIPEX Tethered Tools accessories
- Easily replaceable blade cassette