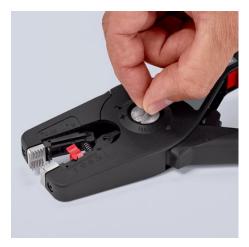

For special requirements, such as particularly hard or soft insulation materials, optimum fine adjustments can be made using the adjusting wheel with its tactile locking positions

With cable cutter on the top side for up to 16 mm²