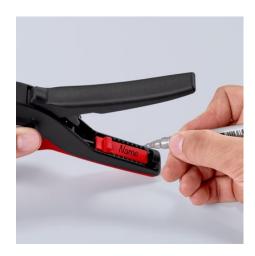

### **KNIPEX PreciStrip16**

**Automatic Insulation Stripper** 

Properly stripped away: with deft precision, strip everything from very fine to thick cables with stranded or solid conductors

- Simple, precise stripping of fine wires and solid round cables with a wide capacity range from 0.08 to 16 mm² with only one pair of pliers
- Good grip provided by semi-circular grooved metal holding clamps; exact cut thanks to parabolic stripping blade
- A patented automatism regulates the depth of the cut; the neutral point of the automatism can be adjusted in fine steps in special operating conditions (insulation material, temperature)
- With adjustable length stop for precision work repeated accurately each time
- Inscription area for customisation
- Comfortable operation with ergonomic dual-component handle
- With tether attachment point, suitable for KNIPEX Tethered Tools accessories
- Easily replaceable blade cassette