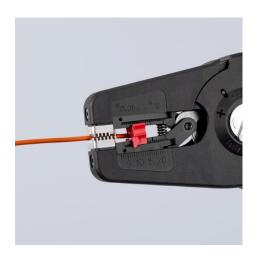

### **KNIPEX PreciStrip16**

**Automatic Insulation Stripper** 

Properly stripped away: with deft precision, strip everything from very fine to thick cables with stranded or solid conductors

- Simple, precise stripping of fine wires and solid round cables with a wide capacity range from 0.08 to 16 mm² with only one pair of pliers
- Good grip provided by semi-circular grooved metal holding clamps; exact cut thanks to parabolic stripping blade
- A patented automatism regulates the depth of the cut; the neutral point of the automatism can be adjusted in fine steps in special operating conditions (insulation material, temperature)
- With adjustable length stop for precision work repeated accurately each time
- Inscription area for customisation
- Comfortable operation with ergonomic dual-component handle
- With tether attachment point, suitable for KNIPEX Tethered Tools accessories
- Easily replaceable blade cassette