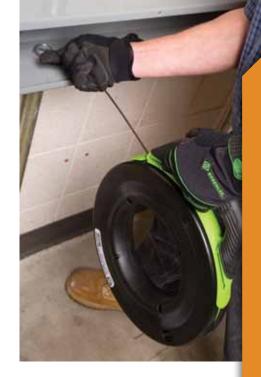

# Increase Your Productivity

Greenlee is proud to introduce a line of laser etched steel fish tapes with SpeedFlex® leaders and overmolded grip handle. The new SmartMARK<sup>TM</sup> fish tapes increase productivity with the laser etched distance markings, SpeedFlex® leader and rugged, advanced, no-bump, flared comfort grip with superior rapid pay-out and rewind capability.

Whether you need to fish a few feet or up to 250 feet, our SmartMARK<sup>TM</sup> steel fish tapes with SpeedFlex® leader allow you to fish farther and know how far you have fished, in both feet and meters, improving productivity by saving time with the elimination of a separate measuring step in the installation process. The new SmartMARK<sup>TM</sup> steel fish tape offering complements our existing line of fish tapes consisting of a variety of materials, stiffness and length combinations to provide the best choices needed to get your fishing job done faster, safer and easier.