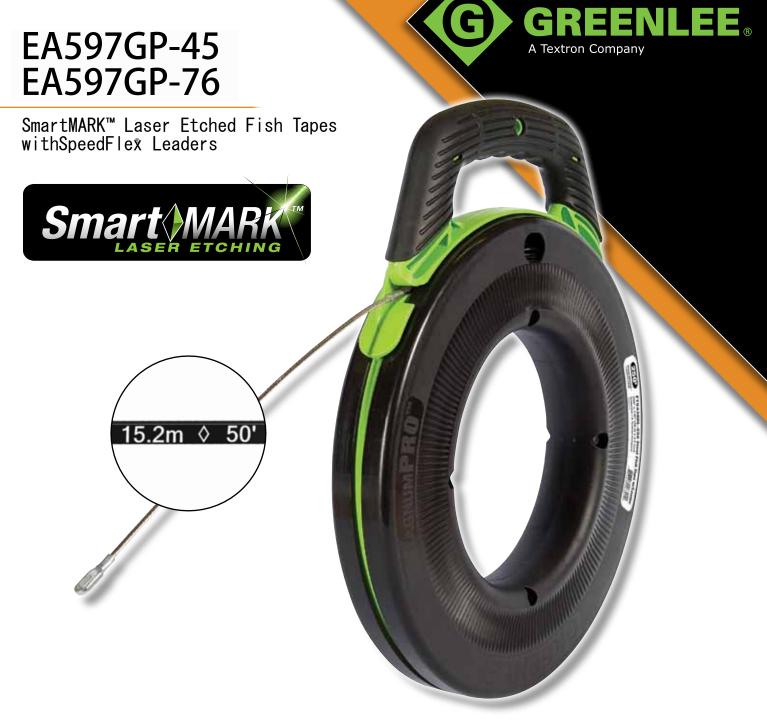

# Increase Your Productivity

Greenlee is proud to introduce a line of laser etched steel fish tapes with SpeedFlex® leaders and overmolded grip handle. The new SmartMARK<sup>TM</sup> fish tapes increase productivity with the laser etched distance markings, SpeedFlex® leader and rugged, advanced, no-bump, flared comfort grip with superior rapid pay-out and rewind capability.

Whether you need to fish a few feet or up to 250 feet, our SmartMARK<sup>TM</sup> steel fish tapes with SpeedFlex® leader allow you to fish farther and know how far you have fished, in both feet and meters, improving productivity by saving time with the elimination of a separate measuring step in the installation process. The new SmartMARK<sup>TM</sup> steel fish tape offering complements our existing line of fish tapes consisting of a variety of materials, stiffness and length combinations to provide the best choices needed to get your fishing job done faster, safer and easier.

#### **Features**

- · Laser etched feet & meter distance markings every 1' (.3 m).\*
- · Fish farther and faster with the Speed Flex leader
- · Advanced overmolded comfort grip and rugged case design.
- · Superior rapid tape pay-out and rewind.
- · Viewing ports to see amount of tape remaining in the case.

\*Note: First mark is at 2' (.6 m) since leader is 1' (.3m) long.