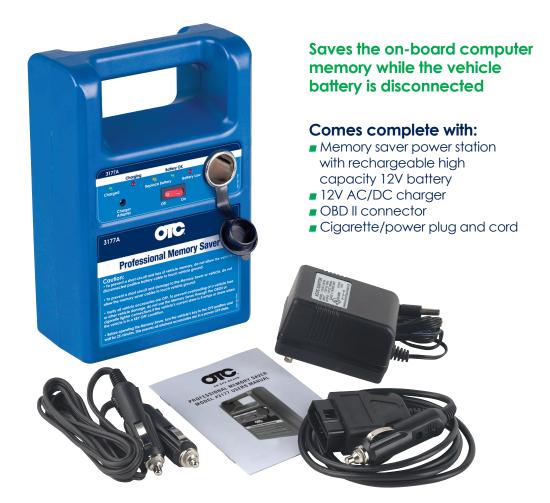

## An effective solution for saving vehicle data

Saves the vehicles on board diagnostic memory and other on-board memory components such as anti-theft radios, digital clocks, radio presets, seats, mirrors, comfort settings, etc. when the vehicles battery is removed or disconnected.

## Professional Memory Saver Benefits and Features:

- OBD II cable for fast connection to the vehicle
- Cigarette lighter adapter for use with vehicles that do not have an OBD II connector
- LED lights confirm circuit between the cigarette lighter/power outlet and the vehicle's battery with the ignition on or off
- State of charge indicator identifies when the memory saver needs to be plugged in for recharge
- Resettable fuse protects against excessive current draw through either the OBD II connector or the vehicles cigarette lighter
- High capacity, rechargeable sealed lead acid battery for extended service between charges
- Power on/off switch
- One, complete, durable compact unit