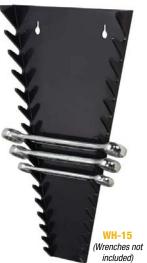

## **HEAVY-DUTY**

supplies

Versatile Wrench Holder can be mounted on any wall surface. Manufactured from high impact polystyrene and can hold up to 15 wrenches of different sizes. Mounting hardware is not included.

Available in: Black

| MODEL | OUTSIDE DIMENSIONS    | CTN | CTN   |
|-------|-----------------------|-----|-------|
| NO.   | L" x W" x H"          | QTY | WGT   |
| WH-15 | 1" x 7-1/8" x 11-5/8" | 12  | 5 lbs |