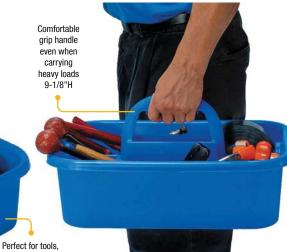

## BINS, TOTES & CONTAINERS | TOOL CADDY & BOX, ECONOMY NESTING BIN, WRENCH HOLDER

polypropylene

Industrial strength, hand-held caddy ideal for tools and supplies. This portable, high density polypropylene caddy has extra strength ribs for support. Deep compartments make transporting tools, supplies and loose parts super easy.

\*Overall height including handle is 9-1/8" TC-500

Deep compartments are ideal for automotive

parts, hardware or

cleaning supplies. Inside

pockets measures

**RUGGED, HEAVY-DUTY, DURABLE** 

This tough Tool Box will not warp or bend even when it is loaded to capacity. Ideal for carrying hand tools, hardware or small to medium sized items. Handle provides comfortable smooth grip. Flush top surface for convenient stacking and storing. Manufactured from heavy-duty polypropylene.