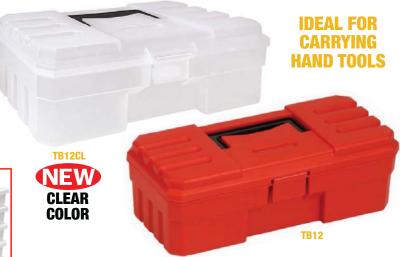

\*Overall height including handle is 9-1/8" TC-500

Deep compartments are ideal for automotive

parts, hardware or

cleaning supplies. Inside

pockets measures

**RUGGED, HEAVY-DUTY, DURABLE** 

This tough Tool Box will not warp or bend even when it is loaded to capacity. Ideal for carrying hand tools, hardware or small to medium sized items. Handle provides comfortable smooth grip. Flush top surface for convenient stacking and storing. Manufactured from heavy-duty polypropylene.

Available in: Red Clear

| MODEL<br>NO. | OUTSIDE DIMENSIONS<br>L" x W" x H" | CTN<br>QTY | CTN<br>WGT |
|--------------|------------------------------------|------------|------------|
| TB12         | 5-1/2" x 12" x 4-1/8"              | 12         | 9 lbs      |
| TB12CL (III) | 5-1/2" x 12" x 4-1/8"              | 12         | 9 lbs      |