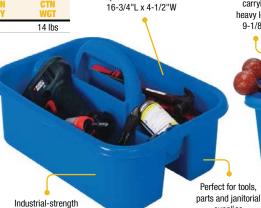

## BINS, TOTES & CONTAINERS | TOOL CADDY & BOX, ECONOMY NESTING BIN, WRENCH HOLDER

polypropylene

Industrial strength, hand-held caddy ideal for tools and supplies. This portable, high density polypropylene caddy has extra strength ribs for support. Deep compartments make transporting tools, supplies and loose parts super easy.

Available in: Blue Gray

| MODEL  | OUTSIDE DIMENSIONS          | CTN | CTN    |
|--------|-----------------------------|-----|--------|
| NO.    | L" x W" x H"                | QTY | WGT    |
| TC-500 | 13-3/8" x 18-1/4" x 5-1/2"* | 6   | 14 lbs |

\*Overall height including handle is 9-1/8" TC-500

Deep compartments are ideal for automotive

parts, hardware or

cleaning supplies. Inside

pockets measures

**RUGGED, HEAVY-DUTY, DURABLE** 

This tough Tool Box will not warp or bend even when it is loaded to capacity. Ideal for carrying hand tools, hardware or small to medium sized items. Handle provides comfortable smooth grip. Flush top surface for convenient stacking and storing. Manufactured from heavy-duty polypropylene.