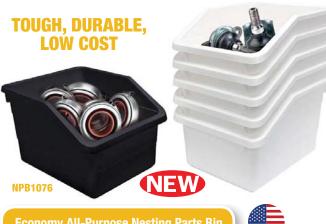

## **Economy All-Purpose Nesting Parts Bin**

Organize your small to medium parts with our tough, durable, high density Nesting Parts Bins. Bins save space and nest when empty. Manufactured from heavy-duty polypropylene.

Available in: OWhite Black

| MODEL<br>NO.             | OUTSIDE<br>DIMENSIONS<br>L" x W" x H" | INSIDE BOTTOM<br>DIMENSIONS<br>L" x W" x H" | CTN<br>QTY | CTN<br>WGT |
|--------------------------|---------------------------------------|---------------------------------------------|------------|------------|
| NPB1076 (III)            | 10-1/4" x 7-1/2" x 6"                 | 8" x 5-1/2" x 5-3/4"                        | 20         | 10 lbs     |
| Inside top width: 6-1/2" | Inside height to open hopper f        | ront: 3-3/4"                                |            |            |