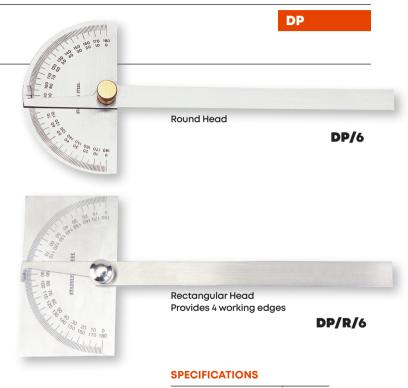

## Degree Protractors

Manufactured from stainless steel

Head has permanent deep etched graduations, 0 to 180° in opposite directions permitting reading an angle directly and also its supplement

Blade is set at the desired angle by adjusting knurled nut

## **ORDERING INFORMATION**

| CAT<br>NR. | ORD<br>NR. | HEAD        | BOX<br>QTY. |
|------------|------------|-------------|-------------|
| DP/6       | 01220      | Round       | 120         |
| DP/R/6     | 01224      | Rectangular | 120         |