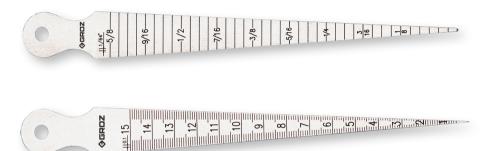

## Bore Gauge (Taper Gauge)

Manufactured from stainless steel with permanently engraved graduations

Accurate taper throughout the length of the gauge makes it a convenient tool for measuring diameters of small holes, slots etc.

With imperial graduations on one side & metric on the other, this is an ideal tool for die makers, machinists and on inspection floors

## **ORDERING INFORMATION**

| CAT<br>NR. | ORD<br>NR. | RANGE    |      | LEAST COUNT |      | BOX  |
|------------|------------|----------|------|-------------|------|------|
|            |            | (INCH)   | (MM) | (INCH)      | (MM) | QTY. |
| BG/1-15    | 01200      | 1/32-5/8 | 1-15 | 1/64        | 0.1  | 200  |