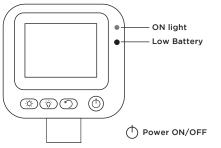

## **Button Functionality**

- . . Screen Brightness: LCD display screen brightness can be adjusted to compensate for ambient light.
- $\overleftarrow{O}^{\cdot}$  LED Intensity: The intensity of the lights can be adjusted to 6 different intensity levels.
- Image Orientation: The camera viewing can turn in 90° intervals to correct camera orientation.