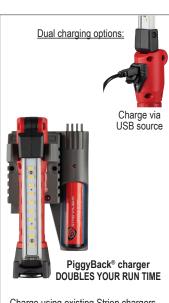

You can work harder for longer with the PiggyBack® charger and easy-to-change battery - just twist off the endcap, replace and go.

Double-sided light bar:

- 1.) 90 CRI LEDs Color-Rite Technology distinguish between similar colors - for paint matching, checking wires, etc.
- 2.) UV LED for leak detection
- 3.) Cool white LEDs for bright, white light