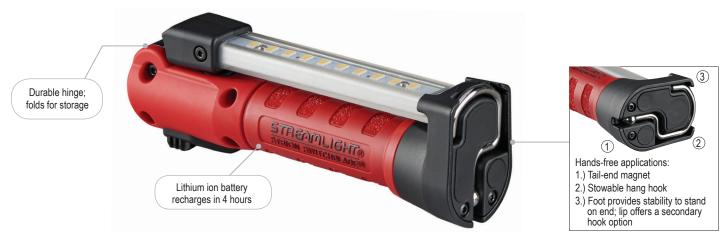

High-impact, super-tough nylon polymer body with "Rocky Stipple" texture for a sure grip

Machined aircraft aluminum light bar; chemical-resistant lens - withstands most common automotive chemicals

2m impact resistance tested

Folded length: 6" (15.24 cm); Extended length: 10.75" (27.30 cm) 6.4 oz. (181g)

Limited Lifetime Warranty

Visit streamlight.com for full warranty information

#74850 - Strion Switchblade - with USB cord - Red