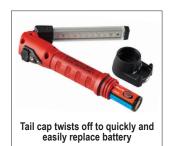

You can work harder for longer with the PiggyBack® charger and easy-to-change battery - just twist off the endcap, replace and go.

Double-sided light bar:

- 1.) 90 CRI LEDs Color-Rite Technology distinguish between similar colors - for paint matching, checking wires, etc.
- 2.) UV LED for leak detection
- 3.) Cool white LEDs for bright, white light