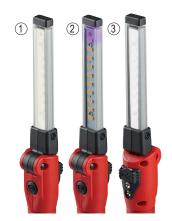

You can work harder for longer with the PiggyBack® charger and easy-to-change battery - just twist off the endcap, replace and go.

Double-sided light bar:

- 1.) 90 CRI LEDs Color-Rite Technology distinguish between similar colors - for paint matching, checking wires, etc.
- 2.) UV LED for leak detection
- 3.) Cool white LEDs for bright, white light

- Three operating modes:
- 90 CRI LEDs Streamlight's Color-Rite Technology™ to better see the color spectrum: 400 lumens; runs 3 hours
- UV LED for leak detection: 500mW; runs 5 hours
- Cool white LEDs for bright, white light: 500 lumens; runs 3 hours