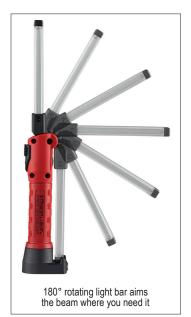

## STRION SWITCHBLADE®

**COMPACT. MULTI-FUNCTION WORKLIGHT** 

Inspect, identify and repair with the Strion Switchblade. It's five lights in one: a droplight, hands-free light, UV light, bright white light and a high CRI light with Streamlight's Color-Rite Technology™.