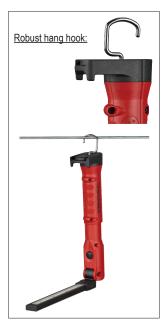

## STINGER SWITCHBLADE®

**MULTI-FUNCTION WORKLIGHT** 

Five lights in one: It's a droplight, a hands-free light, a bright white light, a high CRI light with Streamlight's Color-Rite Technology™ and it's a UV light. Features stronger magnet and robust hang hook.

High-impact, super-tough nylon polymer body with "Rocky Stipple" texture for a sure grip

Machined aircraft aluminum light bar; chemical-resistant lens

IPX4 water resistant; 1m impact resistance tested

Folded length: 9.8" (24.89 cm); Extended length: 17" (43.18 cm) 17.1 oz. (485g)