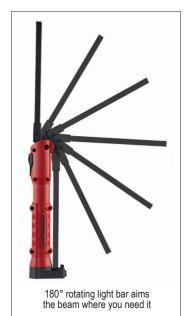

## STINGER SWITCHBLADE®

**MULTI-FUNCTION WORKLIGHT** 

Five lights in one: It's a droplight, a hands-free light, a bright white light, a high CRI light with Streamlight's Color-Rite Technology™ and it's a UV light. Features stronger magnet and robust hang hook.