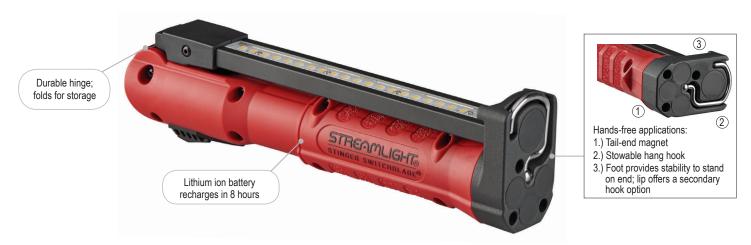

High-impact, super-tough nylon polymer body with "Rocky Stipple" texture for a sure grip

Machined aircraft aluminum light bar; chemical-resistant lens

IPX4 water resistant; 1m impact resistance tested

Folded length: 9.8" (24.89 cm); Extended length: 17" (43.18 cm) 17.1 oz. (485g)