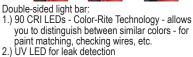

## STINGER SWITCHBLADE®

**MULTI-FUNCTION WORKLIGHT** 

Five lights in one: It's a droplight, a hands-free light, a bright white light, a high CRI light with Streamlight's Color-Rite Technology™ and it's a UV light. Features stronger magnet and robust hang hook.

3.) Cool white LEDs for bright, white light

Dual charging options:

Charge via USB source

Charge using existing Stinger charger

- Three operating modes:

- 90 CRI LEDs Streamlight's Color-Rite Technology™ to better see the color spectrum: 600 lumens; runs 3.75 hours
- UV LED for leak detection: 500mW; runs 15 hours
- Cool white LEDs for bright, white light: 800 lumens; runs 3.75 hours