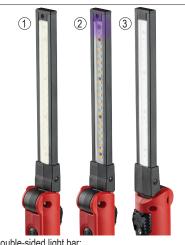

3.) Cool white LEDs for bright, white light

Dual charging options:

Charge via USB source

Charge using existing Stinger charger

- Three operating modes:

- 90 CRI LEDs Streamlight's Color-Rite Technology™ to better see the color spectrum: 600 lumens; runs 3.75 hours
- UV LED for leak detection: 500mW; runs 15 hours
- Cool white LEDs for bright, white light: 800 lumens; runs 3.75 hours