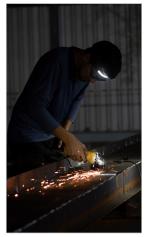

### Up your visibility game!

Engineered for versatility, this multi-mode headlamp lights up all directions over long distances

### **Light Output**

Front COB LED panel for ultra wide-view flood beam giving 230° coverage and side spotlight for lighting up distances upto 45m/150'.

Single button controlled output in multiple modes

### **Durable Construction**

Impact resistant construction: withstands falls upto 2m (6.5'). Highly Durable and stretchable headband.