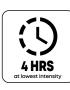

|          | 1ST<br>PRESS             | 2ND<br>PRESS            | 3RD<br>PRESS      | 4TH<br>PRESS       |
|----------|--------------------------|-------------------------|-------------------|--------------------|
|          | COBLIGHT                 |                         | SPOTLIGHT         | UV LIGHT<br>365 NM |
|          | HIGH<br>INTENSITY<br>COB | LOW<br>INTENSITY<br>COB | HIGH<br>INTENSITY |                    |
| LUMEN    | 500                      | 160                     | 135               | -                  |
| RUN TIME | 2 hours                  | 4 hours                 | 4 hours           | -                  |