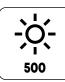

|          | 1ST<br>PRESS             | 2ND<br>PRESS            | 3RD<br>PRESS      | 4TH<br>PRESS       |
|----------|--------------------------|-------------------------|-------------------|--------------------|
|          | COBLIGHT                 |                         | SPOTLIGHT         | UV LIGHT<br>365 NM |
|          | HIGH<br>INTENSITY<br>COB | LOW<br>INTENSITY<br>COB | HIGH<br>INTENSITY |                    |
| LUMEN    | 500                      | 160                     | 135               | -                  |
| RUN TIME | 2 hours                  | 4 hours                 | 4 hours           | -                  |