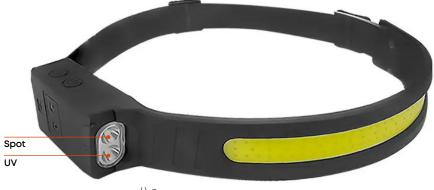

#### Integrated:

- 5W COB wide angle Floodlight
- 2. 3W (2 × XPE) LED Spotlight
- 3. UV Light (365 Nm)

### **Light Output**

Front COB LED panel for ultra wide-view flood beam giving 230° coverage and side spotlight for lighting up distances upto 45m/150'.

Single button controlled output in multiple modes