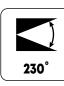

### **Light Output**

Front COB LED panel for ultra wide-view flood beam giving 230° coverage and side spotlight for lighting up distances upto 45m/150'.

Single button controlled output in multiple modes