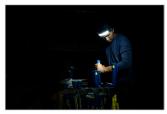

### Up your visibility game!

Engineered for versatility, this multi-mode headlamp lights up all directions over long distances

### **Light Output**

Front COB LED panel for ultra wide-view flood beam giving 230° coverage and side spotlight for lighting up distances upto 45m/150'.

Single button controlled output in multiple modes

# **Sensor Function**

In-built sensor function for hands free ON/OFF of light. Wave to activate/ deactivate light. Sensor can be activated in all modes