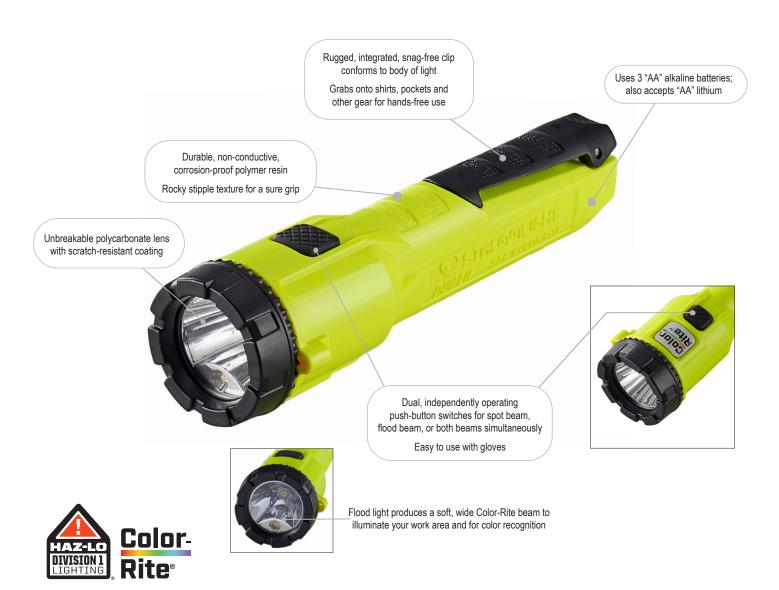

Spot beam utilizes smooth parabolic reflector for tight beam with optimum peripheral illumination

Flood beam produces a soft, wide beam to illuminate your work area

One-handed operation of all lighting modes

Ergonomically designed for maximum hand comfort

IP67 - dust-tight; waterproof to 1m for 30 minutes;

2m impact resistance tested

Class I, II, Division 1, Groups A, B, C, D, E, F, G; Class III; CL I, ZN 0, IIC; T-Code: T4