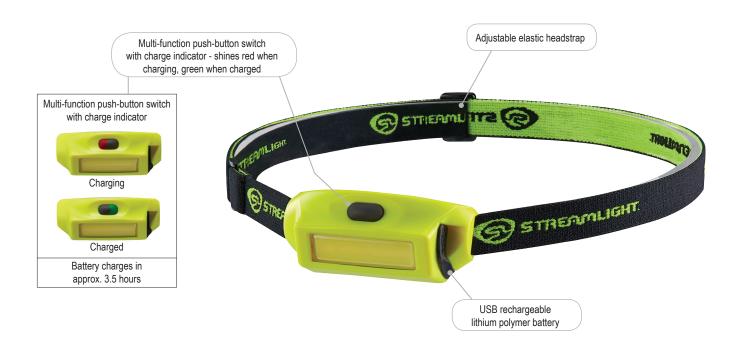

## BANDIT® PRO ULTRA-COMPACT, LOW-PROFILE USB RECHARGEABLE HEADLAMP

The Bandit Pro is a long-running, low-profile headlamp that is USB rechargeable and provides 180 lumens of widespread white light for 4.5 hours.

Three output modes: High, low and emergency flash

- High: 180 lumens; runs 4.5 hours
- Low: 35 lumens; runs 21 hours
- Emergency flash flashes on high 180 lumens

Produces bright, even, diffused light with less shadow than spot beams Beam doesn't "bounce"

Floods work area with light; Ideal for up-close tasks

Battery life indicator: with approx. 5 minutes of remaining run time, light enters a sequence of blinking three times and remaining on for 30 seconds until it shuts off

Impact-resistant polycarbonate construction

IPX4 weather-resistant; 2m impact resistance tested

2.7" (6.85 cm); 1.6oz. (45.4g) with headband; 1.7 oz. (48.2g) with hat clip

Two Year Warranty

Visit www.streamlight.com for full warranty information