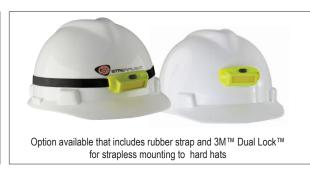

#61714 Bandit Pro - USB cord, hat clip and elastic headstrap - Clam - Black

#61716 Bandit Pro - elastic headstrap, rubber hard hat strap, 3M™ Dual Lock™ and USB cord - White LED - Yellow - Box