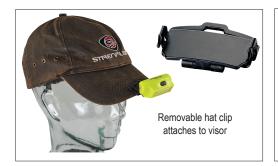

#61711 Bandit Pro - USB cord, hat clip and elastic headstrap - Box - Yellow

#61710 Bandit Pro - USB cord, hat clip and elastic headstrap - Clam - Yellow

#61715 Bandit Pro - USB cord, hat clip and elastic headstrap - Box - Black

#61714 Bandit Pro - USB cord, hat clip and elastic headstrap - Clam - Black

#61716 Bandit Pro - elastic headstrap, rubber hard hat strap, 3M™ Dual Lock™ and USB cord - White LED - Yellow - Box