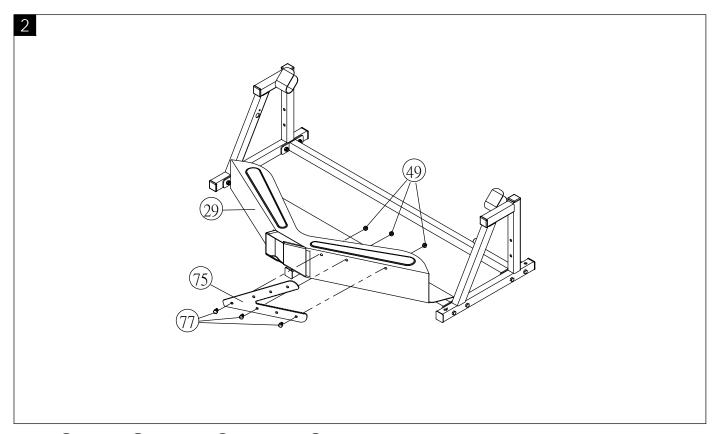

#### **ASSEMBLING INSTRUCTIONS**

Install@chute and@bridge assembly to@left frame assembly and@right frame assembly with@screws and@nylon nuts.

 $\label{prop:control} \textit{Fasten} \ \ \, \boxed{75} \textit{cutter to} \ \ \, \boxed{9} \textit{chute with} \ \ \, \boxed{77} \textit{screws and} \ \ \, \boxed{49} \textit{nylon nuts.}$ 