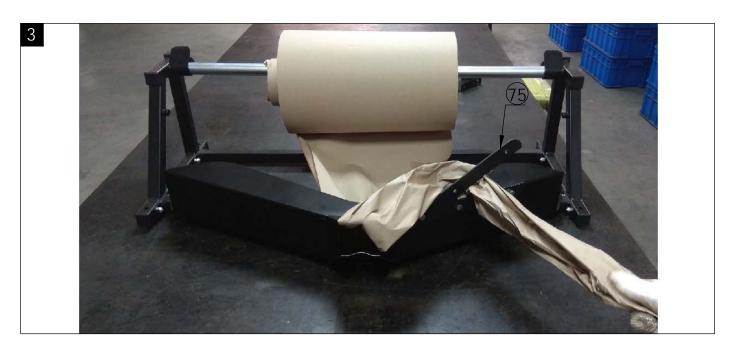

#### **OPERATING INSTRUCTIONS**

Insert 50 support tube into core of paper roll. Position the paper roll to the dispenser as shown.

Feed paper under the paper roll. Also feed paper through (29) chute.

Use(75)cutter to cut paper.