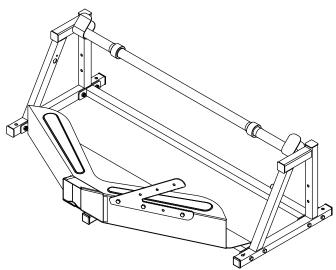

#### **OPERATING INSTRUCTIONS**

Insert 50 support tube into core of paper roll. Position the paper roll to the dispenser as shown.

Feed paper under the paper roll. Also feed paper through (29) chute.

Use(75)cutter to cut paper.