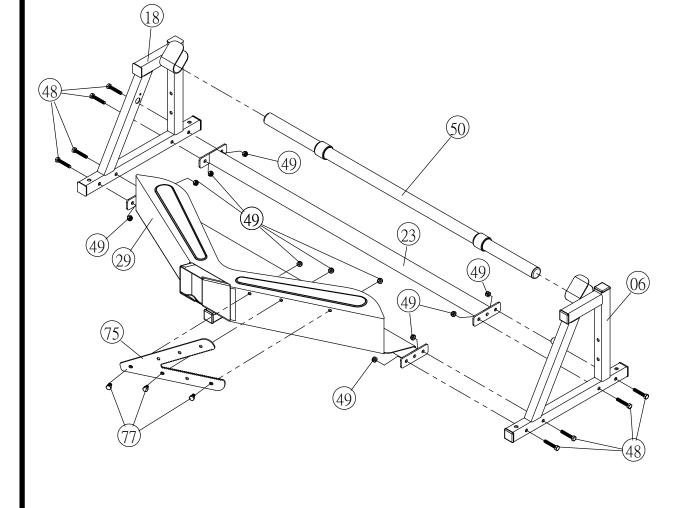

### **Paper Crumpler**

| Part<br>No. | Part Name            | QTY |
|-------------|----------------------|-----|
| 06          | Right Frame Assembly | 1   |
| 18          | Left Frame Assmbly   | 1   |
| 23          | Bridge Assembly      | 1   |
| 29          | Chute                | 1   |
| 48          | Screw                | 8   |
| 49          | Nylon Nut            | 11  |
| 50          | Support Tube         | 1   |
| 75          | Cutter               | 1   |
| 77          | Screw                | 3   |

#### **ASSEMBLING INSTRUCTIONS**

Install@chute and@bridge assembly to@left frame assembly and@right frame assembly with@screws and@nylon nuts.

 $\label{prop:control} \textit{Fasten} \ \ \, \boxed{75} \textit{cutter to} \ \ \, \boxed{9} \textit{chute with} \ \ \, \boxed{77} \textit{screws and} \ \ \, \boxed{49} \textit{nylon nuts.}$ 