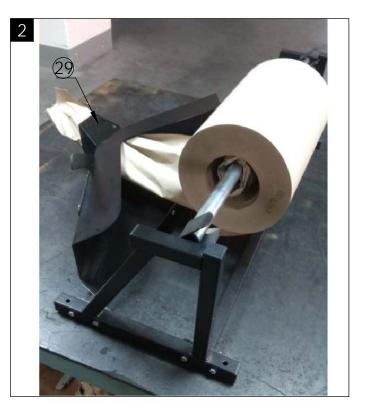

#### **OPERATING INSTRUCTIONS**

Insert 50 support tube into core of paper roll. Position the paper roll to the dispenser as shown.

Feed paper under the paper roll. Also feed paper through (29) chute.

Use(75)cutter to cut paper.