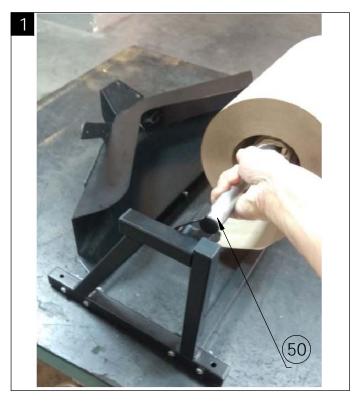

#### **OPERATING INSTRUCTIONS**

Insert 50 support tube into core of paper roll. Position the paper roll to the dispenser as shown.

Feed paper under the paper roll. Also feed paper through (29) chute.

Use(75)cutter to cut paper.