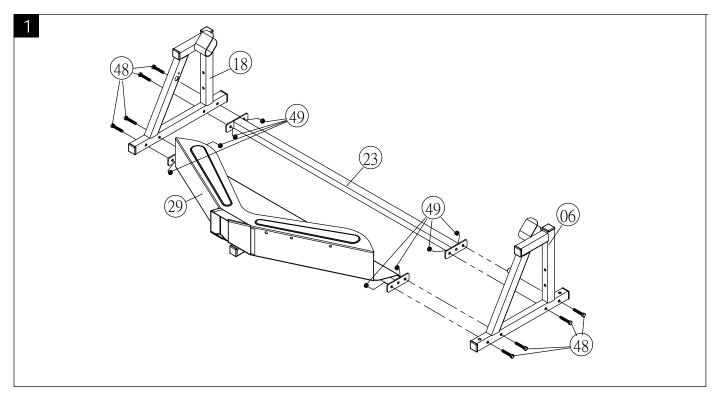

### **Paper Crumpler**

| Part<br>No. | Part Name            | QTY |
|-------------|----------------------|-----|
| 06          | Right Frame Assembly | 1   |
| 18          | Left Frame Assmbly   | 1   |
| 23          | Bridge Assembly      | 1   |
| 29          | Chute                | 1   |
| 48          | Screw                | 8   |
| 49          | Nylon Nut            | 11  |
| 50          | Support Tube         | 1   |
| 75          | Cutter               | 1   |
| 77          | Screw                | 3   |

#### **ASSEMBLING INSTRUCTIONS**

Install@chute and@bridge assembly to@left frame assembly and@right frame assembly with@screws and@nylon nuts.

 $\label{prop:control} \textit{Fasten} \ \ \, \boxed{75} \textit{cutter to} \ \ \, \boxed{9} \textit{chute with} \ \ \, \boxed{77} \textit{screws and} \ \ \, \boxed{49} \textit{nylon nuts.}$ 