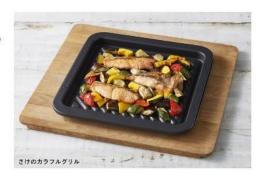

# NEW グリル皿ごとテーブルへ「かんたん見栄えごはん」

#### デイリーメニュー

身近な食材で手間を少なく、グリル皿ごとテーブルに出せるメニューで

肉や魚などのタンパク質と野菜が一緒のパランスのよいメニューもあ ります。