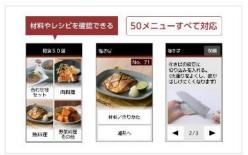

# 旬をおいしく味わえる50の和食定番メニューを自動で調理。

### 和食50選

毎日の調理ですぐに役立つ50の和食メニューを搭載。焼き魚から野菜の カラータッチ液晶に「和食50選」の材料やレシビを表示します。料理本を 煮物まで、定番メニューが自動で手軽に調理できます。

#### 和食50選材料・レシピ表示

開く手間がなく、スムーズに料理できます。