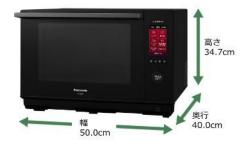

#### コンパクト設計

後ろは壁にピタ置きできるので省スペース。カップボードなどへの設置 に配慮しました。(左右は壁から2cm、上方は10cmスペースが必要で
ま)