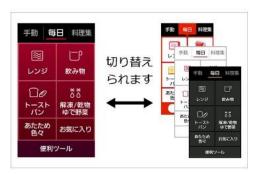

#### カラータッチ液晶

好評のカラータッチ液晶を搭載。タッチ操作でメニュー選びが簡単です。さらに、よく使う機能を4つ選んでカラフルに表示する「カスタム画面」も選べます。