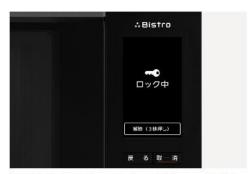

#### オートクリーン加工

ヒーターで温度を上昇させて油を水と炭酸ガスに分解してくれるから、 ベタついた天井がサラサラの状態に。(油汚れは分解しますが、薄くシミ が残る場合があります。)

幼いお子様がいても安心「ロック機能(チャイルドロック)」

幼いお子様が誤ってポタンやダイヤルに触れても、操作を受け付けない。 \* 手を離す位置によっては、ドアが開く場合があります。 ようにロックする機能です。

ソフトダンパー採用ドア