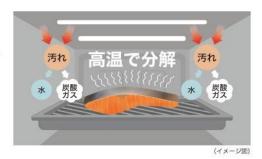

#### オートクリーン加工

ヒーターで温度を上昇させて油を水と炭酸ガスに分解してくれるから、 ベタついた天井がサラサラの状態に。(油汚れは分解しますが、薄くシミ が残る場合があります。)

幼いお子様がいても安心「ロック機能(チャイルドロック)」

幼いお子様が誤ってポタンやダイヤルに触れても、操作を受け付けない。 \* 手を離す位置によっては、ドアが開く場合があります。 ようにロックする機能です。

ソフトダンパー採用ドア