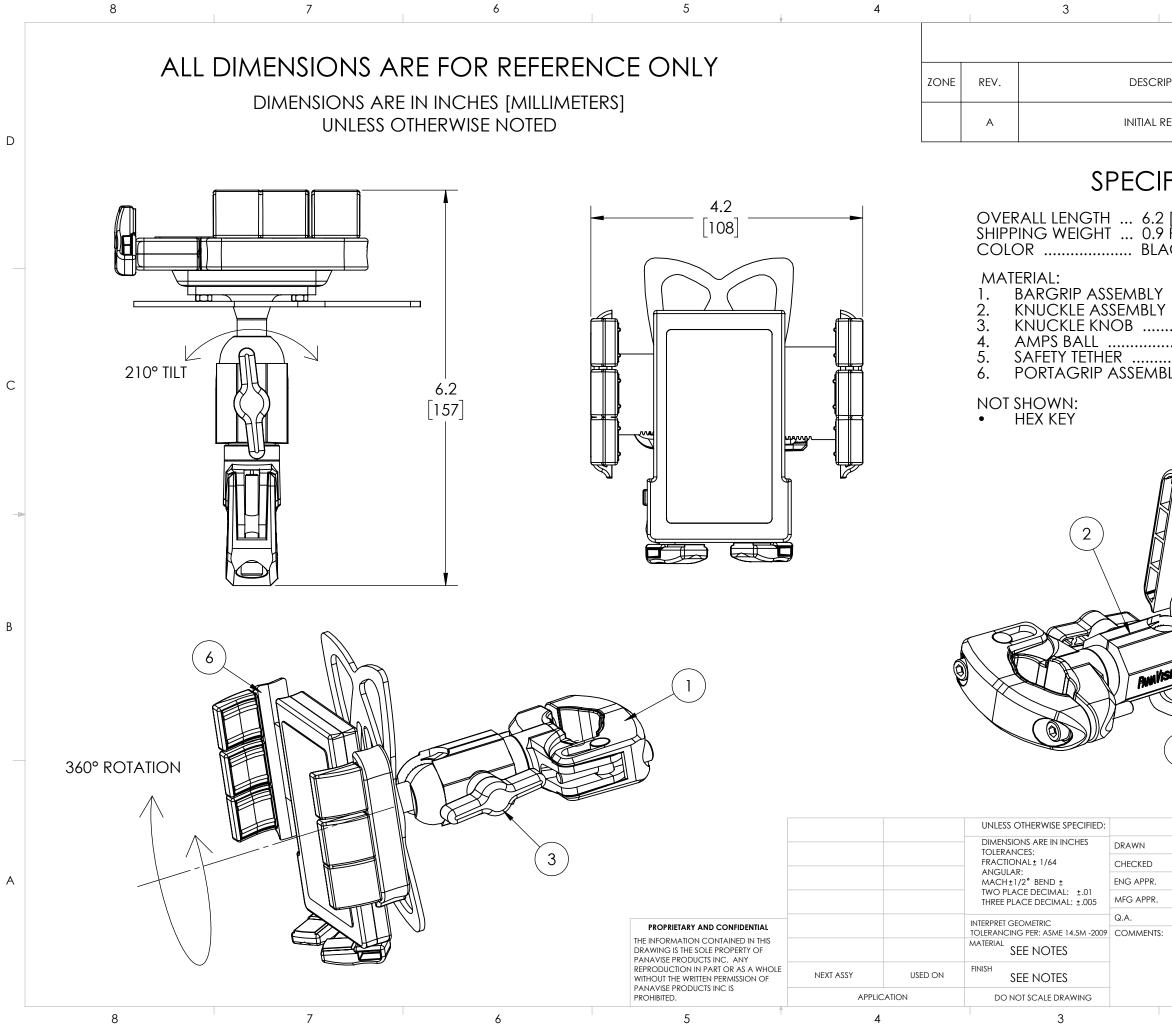

| 2                                                                       | 1                                                                                                                                                                           |            |          |
|-------------------------------------------------------------------------|-----------------------------------------------------------------------------------------------------------------------------------------------------------------------------|------------|----------|
| REVISIONS                                                               |                                                                                                                                                                             |            |          |
| RIPTION                                                                 | DATE                                                                                                                                                                        | APPRC      | )VED     |
| RELEASE                                                                 | ND 4/9/2021                                                                                                                                                                 | JRM 4/1    | 3/2021   |
| IFICATIONS                                                              |                                                                                                                                                                             |            |          |
| 2 [157]<br>9 POUNDS [0.4 KG]<br>ACK                                     |                                                                                                                                                                             |            |          |
| Y NYLON C<br>Y Aluminu<br>Nylon C<br>Nylon C<br>Rubber -<br>BLY Nylon C | m - Black<br>Omposite - Bl<br>Omposite - Bl<br>Black                                                                                                                        | ACK<br>ACK | С        |
|                                                                         | 5                                                                                                                                                                           |            | В        |
| SIZE                                                                    | PR21<br>7540 Colbert Drive, Reno, Nevada 89511-1225<br>Phone (775) 850-2900 Fax (775) 850-2929<br>TITLE:<br>PORTAGRIP W/ HANDLEBAR<br>MOUNT SPEC SHEET<br>SIZE DWG. NO. REV |            |          |
| B                                                                       | 13225-SP<br>Le: 1:2 weight:                                                                                                                                                 |            | <b>A</b> |
| 2                                                                       | νει. τ.2 γγεισπι.                                                                                                                                                           | ]          |          |