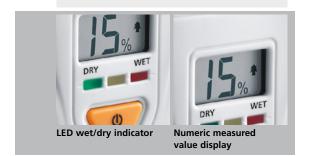

## **DampCheck**

- Checks the degree of dryness in firewood to conserve energy and reduce emissions.
- For checking the moisture content in soft building materials
- Measures the **ambient temperature**
- Numeric measured value display
- LED wet/dry indicator: 3 colour LEDs (green = dry, yellow = moist, red = wet) provide immediate measurement results for moisture content in the tested material.
- Switch between wood and building materials
- Hold function to retain the current measured value on the display
- Measured value display can switch between
  \*C and \*F