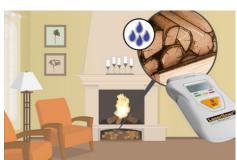

## **DampCheck**

- Checks the degree of dryness in firewood to conserve energy and reduce emissions.
- For checking the moisture content in soft building materials
- Measures the **ambient temperature**
- Numeric measured value display
- LED wet/dry indicator: 3 colour LEDs (green = dry, yellow = moist, red = wet) provide immediate measurement results for moisture content in the tested material.
- Switch between wood and building materials
- Hold function to retain the current measured value on the display
- Measured value display can switch between
  \*C and \*F