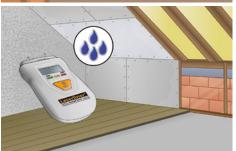

## **DampCheck**

- Checks the degree of dryness in firewood to conserve energy and reduce emissions.
- For checking the moisture content in soft building materials
- Measures the **ambient temperature**
- Numeric measured value display
- LED wet/dry indicator: 3 colour LEDs (green = dry, yellow = moist, red = wet) provide immediate measurement results for moisture content in the tested material.
- Switch between wood and building materials
- Hold function to retain the current measured value on the display
- Measured value display can switch between
  \*C and \*F