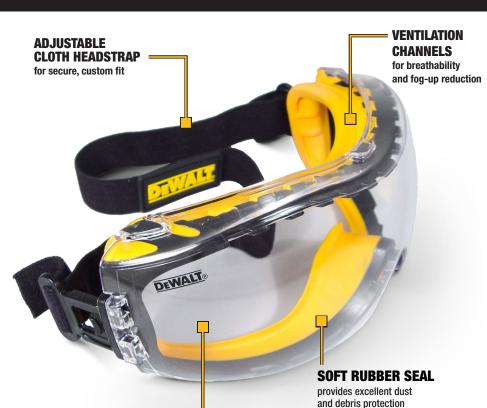

## DPG82 CONCEALER™ PROTECTIVE EYEWEAR

The DEWALT Concealer safety goggle has a soft, dual injected rubber seal which conforms to the face to provide excellent protection from dust and debris. The anti-fog hard coat lens helps prevent fogging and scratches which can obstruct vision. The adjustable, elastic cloth head strap ensures a custom, secure fit. Ventilation channels provide breathability and help further reduce fogging.

| Soft rubber gasket for comfortable seal against dust and debris |  |
|-----------------------------------------------------------------|--|

Ventilation channels for added fog control