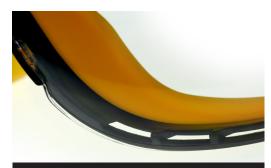

| Soft rubber gasket for comfortable seal against dust and debris |  |
|-----------------------------------------------------------------|--|

Ventilation channels for added fog control