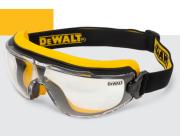

## DPG82 CONCEALER™ PROTECTIVE EYEWEAR

The DEWALT Concealer safety goggle has a soft, dual injected rubber seal which conforms to the face to provide excellent protection from dust and debris. The anti-fog hard coat lens helps prevent fogging and scratches which can obstruct vision. The adjustable, elastic cloth head strap ensures a custom, secure fit. Ventilation channels provide breathability and help further reduce fogging.