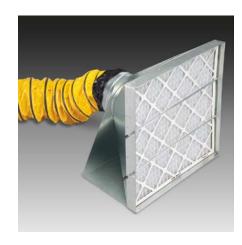

## **GENERAL DESCRIPTION:**

Hook up your existing blower with 8" ducting to the back of Allegro's Filter Box. It filters the ambient air from or to the blower through the Filter Box. It can be attached on either inlet or outlet side of the blower for positive or negative filtration. The galvanized sheet metal box filters particulates and dust and can be operated with up to two filters inserted at once (one filter included).

## **CONSTRUCTION:**

Made of galvanized sheet metal