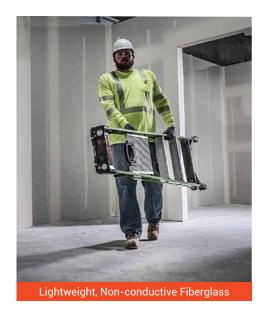

## 3. NON-CONDUCTIVE, HI-VIZ GREEN FIBERGLASS

Our Hi-Viz green fiberglass is lightweight and non-conductive. The vibrant green color is proven to increase visibility, helping prevent injuries from people or objects bumping the ladder while in use.