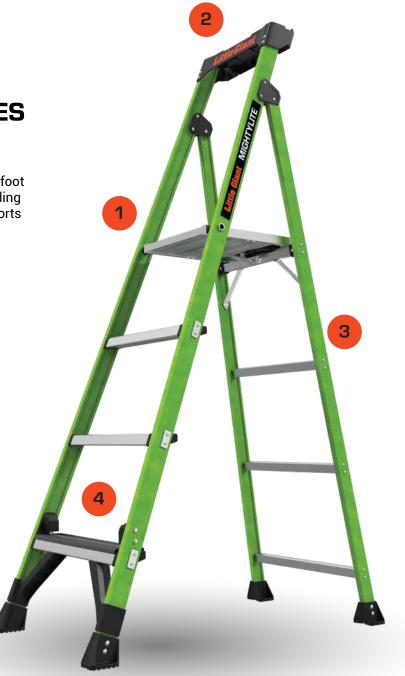

#### 1. COMFORTABLE STANDING PLATFORM

Extra-wide 3" steps with treads reduce slipping and foot fatigue. At 165 square inches, the comfortable standing platform creates a sturdy workspace that fully supports the feet. Work in comfort for extended periods.

### 2. INNOVATIVE TOP CAP

The MightyLite's innovative top cap features hooks, port holes, slots and grooves to keep your materials within reach while working.

## 3. NON-CONDUCTIVE, HI-VIZ GREEN FIBERGLASS

Our Hi-Viz green fiberglass is lightweight and non-conductive. The vibrant green color is proven to increase visibility, helping prevent injuries from people or objects bumping the ladder while in use.

### 4. GROUND CUE®

Up to 20% of all ladder injuries happen from missing the bottom step while descending the ladder. Ground Cue makes an audible and tactile "click" that alerts you when you've reached the bottom step of the ladder.