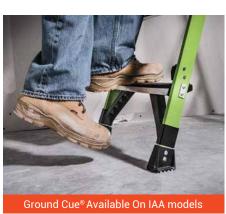

### 4. GROUND CUE®

Up to 20% of all ladder injuries happen from missing the bottom step while descending the ladder. Ground Cue makes an audible and tactile "click" that alerts you when you've reached the bottom step of the ladder.

### PRODUCT DESCRIPTION

The MightyLite™ 2.0 from Little Giant Ladder Systems is a sturdy, easy-to-use stepladder that is built to last. This lightweight ladder was engineered with a slim storage profile, while still supporting an impressive weight capacity. It's a "get stuff done" ladder built for pros. The MightyLite is available as a Type IA and Type IAA, rated to hold 300 or 375 lbs. Type IAA features Ground Cue.