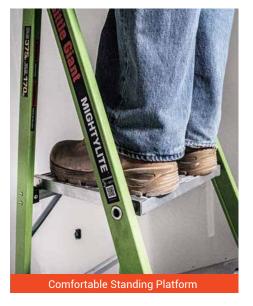

#### 1. COMFORTABLE STANDING PLATFORM

Extra-wide 3" steps with treads reduce slipping and foot fatigue. At 165 square inches, the comfortable standing platform creates a sturdy workspace that fully supports the feet. Work in comfort for extended periods.