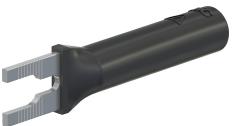

## B4-I/KS

Item number 23.0480-\*

Made of brass for permanent installation, e.g. for connecting screw terminals.  $\varnothing$  4 mm rigid socket in insulator accepting spring-loaded  $\varnothing$  4 mm plugs with rigid insulating sleeve. Fork lug can be bent once to 90°.