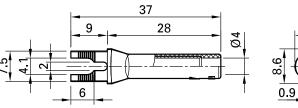

## B4-I/KS

Item number 23.0480-\*

Made of brass for permanent installation, e.g. for connecting screw terminals.  $\varnothing$  4 mm rigid socket in insulator accepting spring-loaded  $\varnothing$  4 mm plugs with rigid insulating sleeve. Fork lug can be bent once to 90°.

| Technical data                       |                      |
|--------------------------------------|----------------------|
| Diameter of plug system              | 4 mm                 |
| Rated Values                         | 1000 V, CAT II, 20 A |
| Surface treatment electrical contact | Ni                   |
| Base material electrical contact     | CuZn                 |
| Standard color(s) *                  | 21 22 23 24          |
| Test accessory acc. to               | IEC EN 61010-031     |
| User-Information                     | I 011                |
| Approvals                            | CE                   |